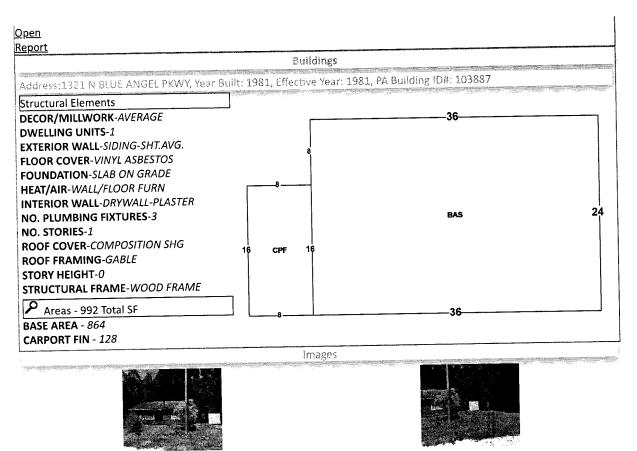

Line 14: Enter the total of Lines 8-13. Complete Lines 15-18, if applicable.

BEG AT NE COR OF LT 1 SLY ALG E LI 120 FT FOR POB 90 DEG RIGHT TO W LI OF LT 90 DEG LEFT ALG W LI OF LT TO SW COR 90 DEG LEFT ALG S LI OF LT TO SE COR OF LT 90 DEG LEFT ALG E LI OF LT TO POB BLK 8 DB 545 P 602 VAN KIRK S/D LESS OR 1624 P 1000 HWY S-297 R/W

## BEG AT NE COR OF LT 1 SLY ALG E LI 120 FT FOR POB 90 DEG RIGHT TO W LI OF LT 90 DEG LEFT ALG W LI OF LT TO SW COR 90 DEG LEFT ALG S LI OF LT TO SE COR OF LT 90 DEG LEFT ALG E LI OF LT TO POB BLK 8 DB 545 P 602 VAN KIRK S/D LESS OR 1624 P 1000 HWY S-297 R/W