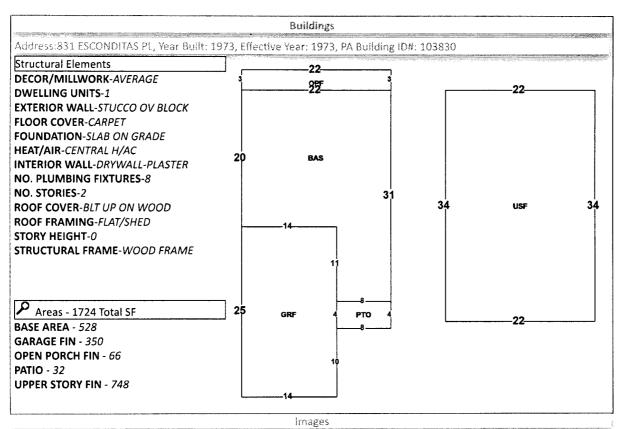

**Real Estate Search** 

<u>Open</u> Report **Tangible Property Search** 

Sale List

<u>Back</u>

Printer Friendly Version Nav. Mode Account O Parcel ID Assessments General information Year Land Imprv Total <u>Cap Val</u> Parcel ID: 1225313000000016 2023 \$70,989 \$75,989 \$56,722 093800130 \$5,000 Account: \$51,566 Owners: LASALLE ESCONDITAS RENTALS LLC 2022 \$5,000 \$54,438 \$59,438 \$47,612 \$46,879 2330 LAMBERT AVE NE 2021 \$5,000 \$42,612 Mail: SAINT MICHAEL, MN 58376 Situs: 831 ESCONDITAS PL 32506 Disclaimer SINGLE FAMILY - TOWNHOME A Use Code: **Tax Estimator** Taxing COUNTY MSTU **Authority:** File for Exemption(s) Online Tax Inquiry: Open Tax Inquiry Window Tax inquiry link courtesy of Scott Lunsford **Report Storm Damage** Escambia County Tax Collector 2023 Certified Roll Exemptions Sales Data Official Records None Sale Date Book Page Value Type (New Window) 02/21/2019 8050 1295 \$100 QC Legal Description 03/16/2015 7316 1765 \$30,000 WD LT 16 ESCONDITAS PLACE PB 8 P 70 OR 8050 P 1295 07/2000 4587 \$27,900 WD Extra Features 01/1975 952 936 \$23,200 WD None Official Records Inquiry courtesy of Pam Childers Escambia County Clerk of the Circuit Court and Comptroller Launch Interactive Map Parcel Information Section Map Id: 12-25-31 90.05 32.33 22 22 22 Approx. 787-06 75.0° 15.0° 15.0° 15.0° 15.0° 15.0° 15.0° 15.0° 15.0° 15.0° 15.0° 15.0° 15.0° 15.0° 15.0° 15.0° 15.0° 15.0° 15.0° 15.0° 15.0° 15.0° 15.0° 15.0° 15.0° 15.0° 15.0° 15.0° 15.0° 15.0° 15.0° 15.0° 15.0° 15.0° 15.0° 15.0° 15.0° 15.0° 15.0° 15.0° 15.0° 15.0° 15.0° 15.0° 15.0° 15.0° 15.0° 15.0° 15.0° 15.0° 15.0° 15.0° 15.0° 15.0° 15.0° 15.0° 15.0° 15.0° 15.0° 15.0° 15.0° 15.0° 15.0° 15.0° 15.0° 15.0° 15.0° 15.0° 15.0° 15.0° 15.0° 15.0° 15.0° 15.0° 15.0° 15.0° 15.0° 15.0° 15.0° 15.0° 15.0° 15.0° 15.0° 15.0° 15.0° 15.0° 15.0° 15.0° 15.0° 15.0° 15.0° 15.0° 15.0° 15.0° 15.0° 15.0° 15.0° 15.0° 15.0° 15.0° 15.0° 15.0° 15.0° 15.0° 15.0° 15.0° 15.0° 15.0° 15.0° 15.0° 15.0° 15.0° 15.0° 15.0° 15.0° 15.0° 15.0° 15.0° 15.0° 15.0° 15.0° 15.0° 15.0° 15.0° 15.0° 15.0° 15.0° 15.0° 15.0° 15.0° 15.0° 15.0° 15.0° 15.0° 15.0° 15.0° 15.0° 15.0° 15.0° 15.0° 15.0° 15.0° 15.0° 15.0° 15.0° 15.0° 15.0° 15.0° 15.0° 15.0° 15.0° 15.0° 15.0° 15.0° 15.0° 15.0° 15.0° 15.0° 15.0° 15.0° 15.0° 15.0° 15.0° 15.0° 15.0° 15.0° 15.0° 15.0° 15.0° 15.0° 15.0° 15.0° 15.0° 15.0° 15.0° 15.0° 15.0° 15.0° 15.0° 15.0° 15.0° 15.0° 15.0° 15.0° 15.0° 15.0° 15.0° 15.0° 15.0° 15.0° 15.0° 15.0° 15.0° 15.0° 15.0° 15.0° 15.0° 15.0° 15.0° 15.0° 15.0° 15.0° 15.0° 15.0° 15.0° 15.0° 15.0° 15.0° 15.0° 15.0° 15.0° 15.0° 15.0° 15.0° 15.0° 15.0° 15.0° 15.0° 15.0° 15.0° 15.0° 15.0° 15.0° 15.0° 15.0° 15.0° 15.0° 15.0° 15.0° 15.0° 15.0° 15.0° 15.0° 15.0° 15.0° 15.0° 15.0° 15.0° 15.0° 15.0° 15.0° 15.0° 15.0° 15.0° 15.0° 15.0° 15.0° 15.0° 15.0° 15.0° 15.0° 15.0° 15.0° 15.0° 15.0° 15.0° 15.0° 15.0° 15.0° 15.0° 15.0° 15.0° 15.0° 15.0° 15.0° 15.0° 15.0° 15.0° 15.0° 15.0° 15.0° 15.0° 15.0° 15.0° 15.0° 15.0° 15.0° 15.0° 15.0° 15.0° 15.0° 15.0° 15.0° 15.0° 15.0° 15.0° 15.0° 15.0° 15.0° 15.0° 15.0° 15.0° 15.0° 15.0° 15.0° 15.0° 15.0° 15.0° 15.0° 15.0° 15.0° 15.0° 15.0° 15.0° 15.0° 15.0° 15.0° 15.0° 15.0° 15.0° 15.0° 15.0° 15.0° 15.0° 15.0° 15.0° 15.0° 15.0° 15.0° 15.0° 15.0° 15.0° 15.0° 15.0° 15.0° 15.0° 15.0° 15.0° 15.0° 15.0° 15.0° 15.0° 15.0° 15.0° 15.0° 15.0° 15.0° 15.0° 15.0° 15.0° Acreage: 0.0472 Zoned: 🔑 HDMU HDMU номи HDMU HDMU номи HDMU HDMU 17 58 Evacuation View Florida Department of Environmental Protection(DEP) Data & Flood Information