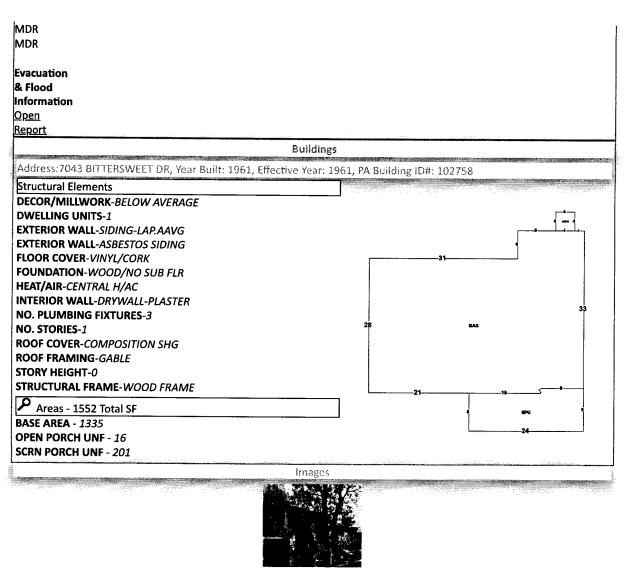

## **CERTIFICATION OF TAX DEED APPLICATION**

Sections 197.502 and 197.542, Florida Statutes

DR-513 Rule 12D-16.002 F.A.C Effective 07/19 Page 1 of 2

| Applicant Name<br>Applicant Address           | KEYS FUNDING LI<br>PO BOX 71540<br>PHILADELPHIA, PA                   |                              | 540              | 3 mm 284 92 mm                 | Applic    | ation date                         | Apr 22, 2024                                 |
|-----------------------------------------------|-----------------------------------------------------------------------|------------------------------|------------------|--------------------------------|-----------|------------------------------------|----------------------------------------------|
| Property description                          | CHRISTIANSEN B<br>7043 BITTERSWEI<br>PENSACOLA, FL<br>7043 BITTERSWEI | OBBY L & F<br>ET DR<br>32506 |                  |                                | Certifi   | cate #                             | 2022 / 4236                                  |
|                                               | 09-3344-000<br>W 74 12/100 FT OF<br>S 330 FT OF LT 2 (                | E 611 49/1                   |                  | N 135 FT OF                    | Date o    | certificate issued                 | 06/01 <i>/</i> 2022                          |
| Part 2: Certificat                            | es Owned by App                                                       | licant and                   | Filed w          | ith Tax Deed                   | Applic    | ation                              |                                              |
| Column 1<br>Certificate Numbe                 | Colum<br>Date of Certifi                                              |                              |                  | olumn 3<br>ount of Certificate |           | Column 4<br>Interest               | Column 5: Total<br>(Column 3 + Column 4)     |
| # 2022/4236                                   | 06/01/2                                                               | 022                          |                  | 558.89                         |           | 27.94                              | 586.83                                       |
| # 2022/7692                                   | 06/01/2                                                               | 022                          | •                | 637.87                         |           | 31.89                              | 669.76                                       |
|                                               |                                                                       | <u></u>                      |                  |                                | <u> </u>  | →Part 2: Total*                    | 1,256.59                                     |
| Part 3: Other Cer                             | tificates Redeem                                                      | ed by App                    | licant (C        | ther than Co                   | unty)     |                                    |                                              |
| Column 1<br>Certificate Number                | Column 2 Date of Other Certificate Sale                               | Colui<br>Face An<br>Other Ce | mn 3<br>nount of | Column 4 Tax Collector's F     |           | Column 5<br>Interest               | Total<br>(Column 3 + Column 4<br>+ Column 5) |
| # 2023/4298                                   | 06/01/2023                                                            |                              | 559.76           |                                | 6.25      | 27.99                              | 594.00                                       |
|                                               |                                                                       |                              |                  |                                |           | Part 3: Total*                     | 594.00                                       |
| Part 4: Tax Colle                             | ector Certified Am                                                    | ounts (Lir                   | nes 1-7)         |                                |           |                                    |                                              |
| Cost of all certi                             | ficates in applicant's                                                | possession                   | and other        |                                |           | by applicant<br>Parts 2 + 3 above) | 1,850.59                                     |
| 2. Delinquent taxe                            | es paid by the applica                                                | ant                          |                  |                                |           |                                    | 0.00                                         |
| 3. Current taxes p                            | paid by the applicant                                                 |                              |                  |                                |           |                                    | 497.22                                       |
| 4. Property inform                            | nation report fee                                                     |                              | ,                |                                |           |                                    | 200.00                                       |
| 5. Tax deed appli                             | cation fee                                                            |                              |                  |                                |           |                                    | 175.00                                       |
| 6. Interest accrue                            | d by tax collector und                                                | der s.197.54                 | 2, F.S. (se      | ee Tax Collecto                | r Instruc | ctions, page 2)                    | 0.00                                         |
| 7.                                            |                                                                       |                              |                  |                                | Tota      | l Paid (Lines 1-6)                 | 2,722.81                                     |
| l certify the above in<br>have been paid, and | formation is true and<br>I that the property inf                      | the tax cert                 | tificates, ir    | nterest, property<br>attached. | inform:   | ation report fee, an               | d tax collector's fees                       |
| $\mathcal{D}_{\perp}$                         |                                                                       |                              |                  |                                |           | Escambia, Florida                  | 3                                            |
| Sign here:                                    | ture, Tax Collector or Desi                                           |                              |                  |                                | Da        | te <u>April 24th, 2</u>            | 024_                                         |