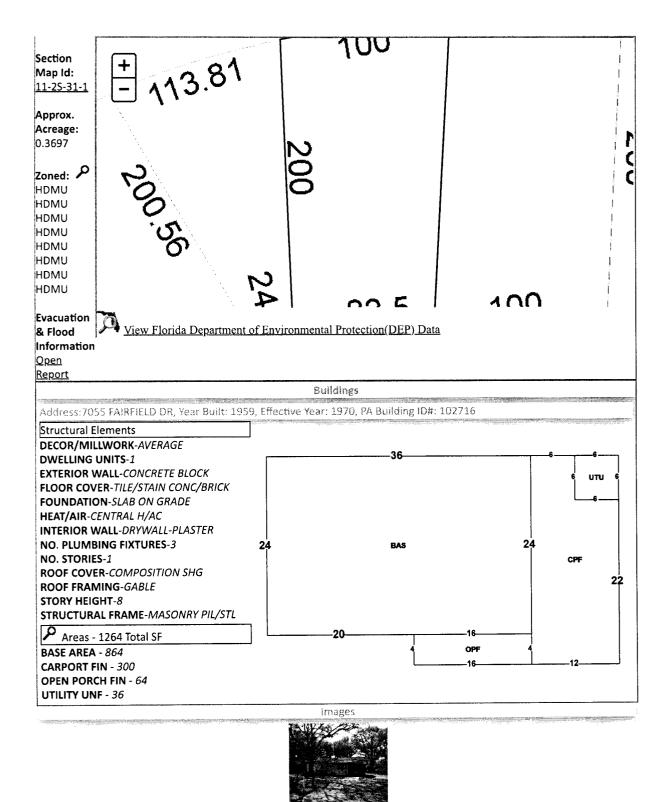

# Chris Jones Escambia County Property Appraiser

|                                                                               | Real                                                                                                             | Estate Search                               |                                                                            | Tangible               | Property Sea | rch                                                                                                            | Sale List                                                          |                   |
|-------------------------------------------------------------------------------|------------------------------------------------------------------------------------------------------------------|---------------------------------------------|----------------------------------------------------------------------------|------------------------|--------------|----------------------------------------------------------------------------------------------------------------|--------------------------------------------------------------------|-------------------|
| <ul> <li>Nav. Mod</li> </ul>                                                  | e 🖲 Accou                                                                                                        | unt OParcel ID                              | <b>+</b>                                                                   | <u>Back</u>            |              |                                                                                                                | Printer Fr                                                         | iendly Version    |
|                                                                               |                                                                                                                  |                                             |                                                                            | Assessn                |              |                                                                                                                |                                                                    |                   |
| General Infor                                                                 |                                                                                                                  | 101000008                                   |                                                                            | Year                   | Land         | Imprv                                                                                                          | Total                                                              | Cap Val           |
| Parcel ID:<br>Account:                                                        | 0933150                                                                                                          |                                             |                                                                            | 2023                   | \$19,980     | \$59,547                                                                                                       | \$79,527                                                           | \$79,527          |
| Owners:                                                                       | SHEN QU                                                                                                          |                                             |                                                                            | 2023                   | \$19,980     | \$56,176                                                                                                       | \$76,156                                                           | \$76,156          |
| Mail:                                                                         | 145 TAN/                                                                                                         |                                             |                                                                            | 2021                   | \$34,675     | \$44,431                                                                                                       | \$79,106                                                           | \$79,106          |
| IVIGII.                                                                       |                                                                                                                  | JGUSTINE, FL 32                             | 086                                                                        |                        |              |                                                                                                                | +,                                                                 |                   |
| Situs:                                                                        | 7055 FA1                                                                                                         | RFIELD DR 3250                              | 6                                                                          |                        |              | Disclaime                                                                                                      | er                                                                 |                   |
| Use Code:                                                                     | OFFICE, 1                                                                                                        | 1 STORY 🔎                                   |                                                                            |                        |              |                                                                                                                | _                                                                  |                   |
| Taxing<br>Authority:                                                          | COUNTY                                                                                                           | MSTU                                        |                                                                            |                        |              | Tax Estima                                                                                                     |                                                                    |                   |
| Tax Inquiry:                                                                  | Open Tax                                                                                                         | x Inquiry Windo                             | w                                                                          |                        | <u>Re</u>    | eport Storm [                                                                                                  | <u>)amage</u>                                                      |                   |
| Tax Inquiry lin<br>Escambia Cou                                               |                                                                                                                  | of Scott Lunsford<br>lector                 | 1                                                                          |                        |              | ncome & Exp                                                                                                    | -                                                                  |                   |
|                                                                               | dente con esta de la construcción de | Alaniman on a farin' si shintai nini tana a |                                                                            |                        | Downloa      | d Income & E                                                                                                   | xpense Surv                                                        | ey                |
| 09/13/2023<br>06/23/2020<br>05/28/2020<br>08/19/2017<br>04/17/2017<br>06/2005 | Book Page<br>9040 846<br>8317 1892<br>8302 871<br>7766 1828<br>7697 408<br>5677 1272                             | \$100 QC                                    | Official<br>Records<br>(New<br>Window)<br>Co<br>Co<br>Co<br>Co<br>Co<br>Co | BEG AT                 |              | OF SEC AND W<br>E W ALG S LI OF                                                                                |                                                                    |                   |
| 04/2000                                                                       | 4548 134                                                                                                         | \$37,000 WD                                 | Ľ,                                                                         | · second second second | eatures      | The second s |                                                                    |                   |
| 01/1970                                                                       | 487 950                                                                                                          | \$10,500 WD                                 | C.                                                                         | METAL                  | GARAGE       | and a second | an an a' an an Arthress ( ) a' | - www.odorect.com |
|                                                                               |                                                                                                                  | ourtesy of Pam<br>If the Circuit Cou        |                                                                            |                        |              |                                                                                                                | ni y <del>ana kutuka ana k</del> ata                               | <del></del>       |
| Parcel Inform                                                                 | ation                                                                                                            |                                             |                                                                            |                        |              |                                                                                                                | Launch In                                                          | teractive Map     |