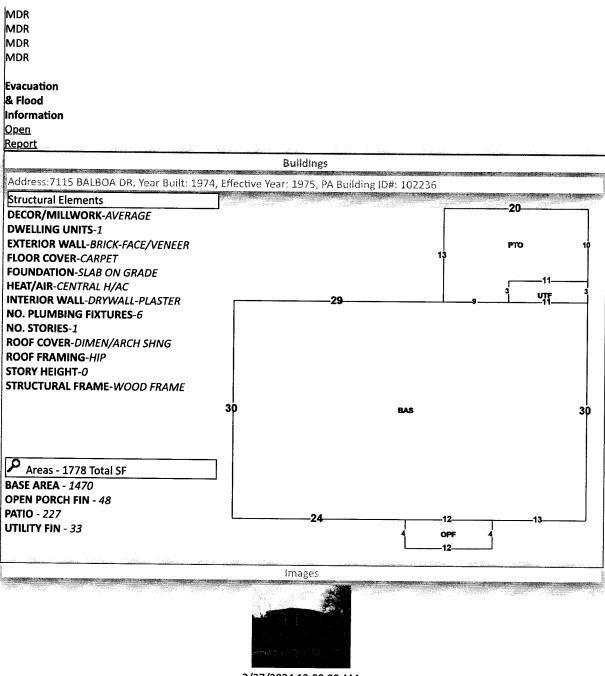

## **Back**

Printer Friendly Version General Information Assessments 1025313100053005 Year Cap Val Parcel ID: Land Imprv Total 2023 \$152,695 \$125,144 Account: \$30,000 \$122,695 093231745 \$113,768 Owners: 2022 \$15,000 \$110,181 \$125,181 RICHMOND DEBORAH 7115 BALBOA DR 2021 \$15,000 \$89,298 \$104,298 \$103,426 Mail: PENSACOLA, FL 32526 7115 BALBOA DR 32526 Situs: Disclaimer SINGLE FAMILY RESID P **Use Code: Tax Estimator** Taxing **COUNTY MSTU** Authority: File for Exemption(s) Online Tax Inquiry: **Open Tax Inquiry Window** Tax Inquiry link courtesy of Scott Lunsford **Report Storm Damage** Escambia County Tax Collector 2023 Certified Roll Exemptions Sales Data Official Records Sale Date **Book Page** Value Type (New Window) 06/21/2019 8116 1871 \$100 OT ₽. **Legal Description** C LT 53 BLK 5 SANTA MONICA PB 8 P 40 OR 6663 P 644 OR 12/01/2010 6663 644 \$100 QC 8116 P 1871 03/22/2009 6455 1714 \$100 OT 01/1975 943 360 \$25,000 WD Extra Features 01/1972 654 160 \$36,800 WD POOL Official Records Inquiry courtesy of Pam Childers **UTILITY BLDG** Escambia County Clerk of the Circuit Court and Comptroller Parcel Information Launch Interactive Map