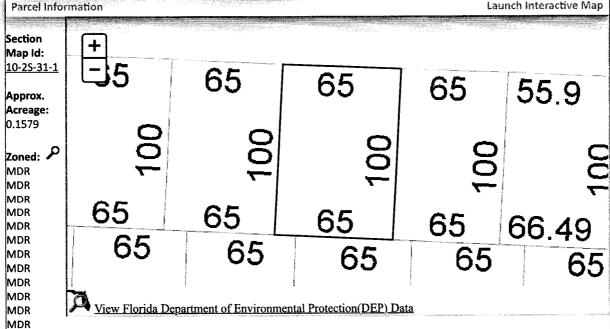

## **Back**

Printer Friendly Version General Information Assessments 1025313100053005 Year Cap Val Parcel ID: Land Imprv Total 2023 \$152,695 \$125,144 Account: \$30,000 \$122,695 093231745 \$113,768 Owners: 2022 \$15,000 \$110,181 \$125,181 RICHMOND DEBORAH 7115 BALBOA DR 2021 \$15,000 \$89,298 \$104,298 \$103,426 Mail: PENSACOLA, FL 32526 7115 BALBOA DR 32526 Situs: Disclaimer SINGLE FAMILY RESID P **Use Code: Tax Estimator** Taxing **COUNTY MSTU** Authority: File for Exemption(s) Online Tax Inquiry: **Open Tax Inquiry Window** Tax Inquiry link courtesy of Scott Lunsford **Report Storm Damage** Escambia County Tax Collector 2023 Certified Roll Exemptions Sales Data Official Records Sale Date **Book Page** Value Type (New Window) 06/21/2019 8116 1871 \$100 OT ₽. **Legal Description** C LT 53 BLK 5 SANTA MONICA PB 8 P 40 OR 6663 P 644 OR 12/01/2010 6663 644 \$100 QC 8116 P 1871 03/22/2009 6455 1714 \$100 OT 01/1975 943 360 \$25,000 WD Extra Features 01/1972 654 160 \$36,800 WD POOL Official Records Inquiry courtesy of Pam Childers **UTILITY BLDG** Escambia County Clerk of the Circuit Court and Comptroller Parcel Information Launch Interactive Map