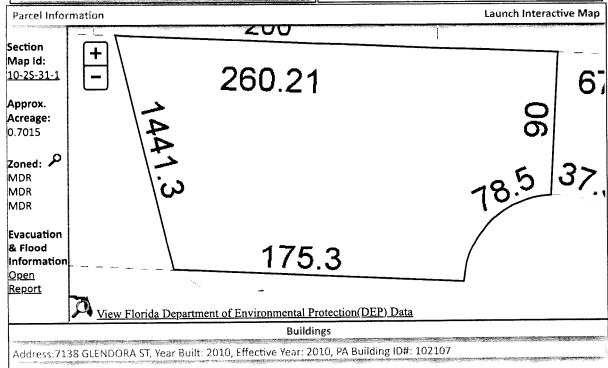

#### **Back**

Printer Friendly Version Nav. Mode Account O Parcel ID General Information Assessments 1025313100008001 **Imprv** Total Cap Val Parcel ID: Year Account: 093231090 2023 \$45,000 \$749,020 \$794,020 \$502,384 \$487,752 2022 \$670,607 \$693,107 Owners: CORNER KIMBERLY COBB \$22,500 2021 \$524,294 \$546,794 \$473,546 7138 GLENDORA ST \$22,500 Mail: PENSACOLA, FL 32526 Situs: 7138 GLENDORA ST 32526 Disclaimer SINGLE FAMILY RESID Use Code: **Tax Estimator Taxing COUNTY MSTU Authority:** File for Exemption(s) Online Tax Inquiry: **Open Tax Inquiry Window** Tax Inquiry link courtesy of Scott Lunsford **Report Storm Damage** Escambia County Tax Collector 2023 Certified Roll Exemptions Sales Data Official Records HOMESTEAD EXEMPTION Sale Date Book Page Value Type (New Window) 06/2006 5923 96 \$25,000 WD Lb Legal Description 02/2001 4660 149 \$18,000 WD LTS 8 & 9 BLK 1 SANTA MONICA PB 8 P 40 OR 5923 P 96 03/1997 \$7,000 WD 4107 405 Extra Features 10/1980 1483 \$66,000 WD 1 None Official Records Inquiry courtesy of Pam Childers Escambia County Clerk of the Circuit Court and Comptroller

Images

12/2/2021 12:00:00 AM

The primary use of the assessment data is for the preparation of the current year tax roll. No responsibility or liability is assumed for inaccuracies or errors.

Last Updated:04/17/2024 (tc.7618)