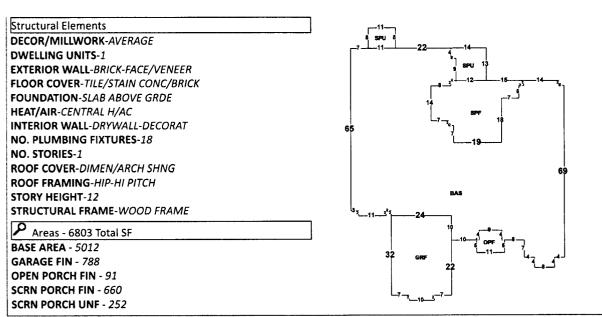

#### **Back**

Printer Friendly Version Nav. Mode Account O Parcel ID General Information Assessments 1025313100008001 **Imprv** Total Cap Val Parcel ID: Year Account: 093231090 2023 \$45,000 \$749,020 \$794,020 \$502,384 \$487,752 2022 \$670,607 \$693,107 Owners: CORNER KIMBERLY COBB \$22,500 2021 \$524,294 \$546,794 \$473,546 7138 GLENDORA ST \$22,500 Mail: PENSACOLA, FL 32526 Situs: 7138 GLENDORA ST 32526 Disclaimer SINGLE FAMILY RESID Use Code: **Tax Estimator Taxing COUNTY MSTU Authority:** File for Exemption(s) Online Tax Inquiry: **Open Tax Inquiry Window** Tax Inquiry link courtesy of Scott Lunsford **Report Storm Damage** Escambia County Tax Collector 2023 Certified Roll Exemptions Sales Data Official Records HOMESTEAD EXEMPTION Sale Date Book Page Value Type (New Window) 06/2006 5923 96 \$25,000 WD Lb Legal Description 02/2001 4660 149 \$18,000 WD LTS 8 & 9 BLK 1 SANTA MONICA PB 8 P 40 OR 5923 P 96 03/1997 \$7,000 WD 4107 405 Extra Features 10/1980 1483 \$66,000 WD 1 None Official Records Inquiry courtesy of Pam Childers Escambia County Clerk of the Circuit Court and Comptroller

Images

12/2/2021 12:00:00 AM

The primary use of the assessment data is for the preparation of the current year tax roll. No responsibility or liability is assumed for inaccuracies or errors.

Last Updated:04/17/2024 (tc.7618)