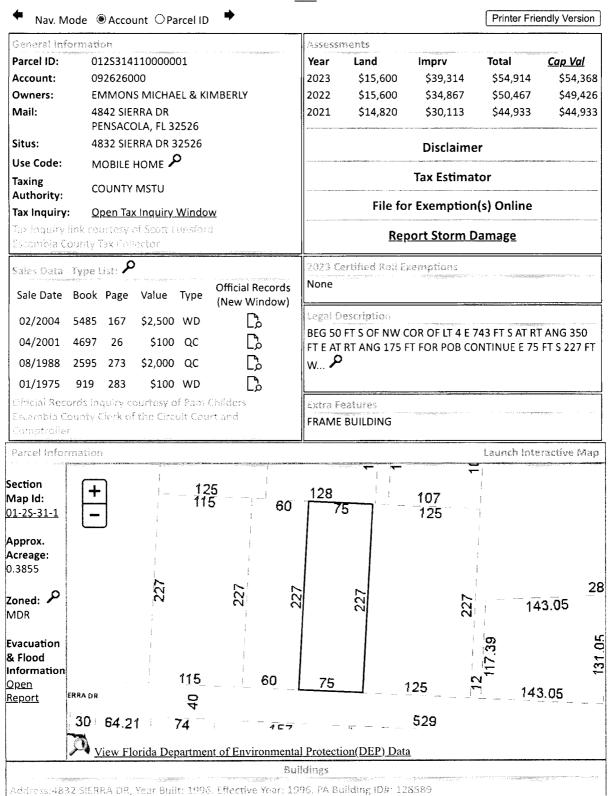

Line 14: Enter the total of Lines 8-13. Complete Lines 15-18, if applicable.

BEG 50 FT S OF NW COR OF LT 4 E 743 FT S AT RT ANG 350 FT E AT RT ANG 175 FT FOR POB CONTINUE E 75 FT S 227 FT W 75 FT N 227 FT TO POB OR 5485 P 167

BEG 50 FT S OF NW COR OF LT 4 E 743 FT S AT RT ANG 350 FT E AT RT ANG 175 FT FOR POB CONTINUE E 75 FT S 227 FT W 75 FT N 227 FT TO POB OR 5485 P 167

**SECTION 01, TOWNSHIP 2 S, RANGE 31 W** 

TAX ACCOUNT NUMBER 092626000 (0425-99)

## LEGAL DESCRIPTION EXHIBIT "A"

BEG 50 FT S OF NW COR OF LT 4 E 743 FT S AT RT ANG 350 FT E AT RT ANG 175 FT FOR POB CONTINUE E 75 FT S 227 FT W 75 FT N 227 FT TO POB OR 5485 P 167

**SECTION 01, TOWNSHIP 2 S, RANGE 31 W** 