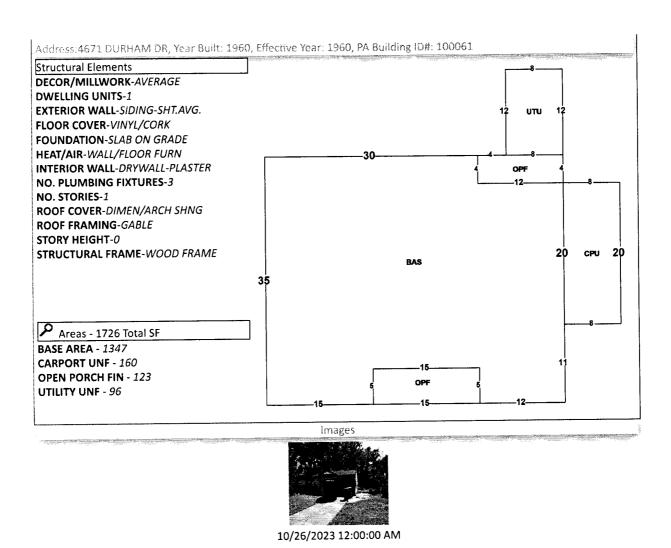

**Real Estate Search** 

**Tangible Property Search** 

**Sale List** 

**Back** 

Printer Friendly Version Nav. Mode Account OParcel ID Assessments General Information Cap Val Year Land Imprv Total 0125312000013004 Parcel ID: \$112,465 \$112,465 \$25,000 \$87,465 2023 Account: 092164000 \$93,077 2022 \$15,000 \$78,077 \$93,077 CANADY SEAN MICHAEL Owners: \$47,307 \$64,547 \$79,547 2021 \$15,000 1285 PINNACLE CIR Mail: PENSACOLA, FL 32504 4671 DURHAM DR 32526 Situs: Disclaimer SINGLE FAMILY RESID P Use Code: **Tax Estimator Taxing COUNTY MSTU Authority:** File for Exemption(s) Online Tax Inquiry: Open Tax Inquiry Window Tax Inquiry link courtesy of Scott Lunsford **Report Storm Damage** Escambia County Tax Collector 2023 Certified Roll Exemptions Sales Data Official Records None Sale Date Book Page Value (New Window) Legal Description 06/22/2022 8810 287 \$100 CJ Lهٔ LT 13 BLK D AVONDALE S/D PB 5 P 32 OR 8810 P 287 Cb \$100 OT 8612 722 09/07/2021 \$41,900 WD 2597 498 08/1988 Extra Features Official Records Inquiry courtesy of Pam Childers WOOD DECK Escambia County Clerk of the Circuit Court and Comptroller