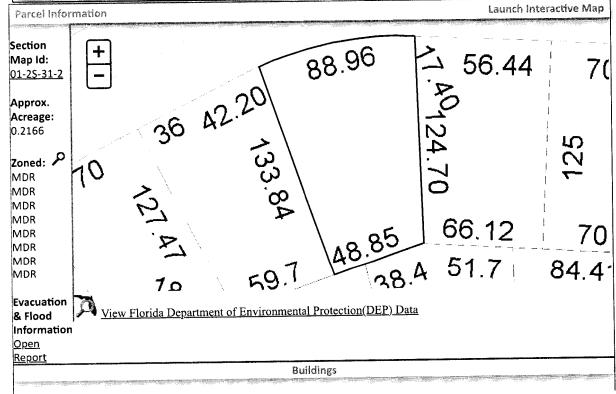

**Real Estate Search** 

**Tangible Property Search** 

**Sale List** 

**Back** 

Printer Friendly Version Nav. Mode Account OParcel ID Assessments General Information Cap Val Year Land Imprv Total 0125312000013004 Parcel ID: \$112,465 \$112,465 \$25,000 \$87,465 2023 Account: 092164000 \$93,077 2022 \$15,000 \$78,077 \$93,077 CANADY SEAN MICHAEL Owners: \$47,307 \$64,547 \$79,547 2021 \$15,000 1285 PINNACLE CIR Mail: PENSACOLA, FL 32504 4671 DURHAM DR 32526 Situs: Disclaimer SINGLE FAMILY RESID P Use Code: **Tax Estimator Taxing COUNTY MSTU Authority:** File for Exemption(s) Online Tax Inquiry: Open Tax Inquiry Window Tax Inquiry link courtesy of Scott Lunsford **Report Storm Damage** Escambia County Tax Collector 2023 Certified Roll Exemptions Sales Data Official Records None Sale Date Book Page Value (New Window) Legal Description 06/22/2022 8810 287 \$100 CJ Lهٔ LT 13 BLK D AVONDALE S/D PB 5 P 32 OR 8810 P 287 Cb \$100 OT 8612 722 09/07/2021 \$41,900 WD 2597 498 08/1988 Extra Features Official Records Inquiry courtesy of Pam Childers WOOD DECK Escambia County Clerk of the Circuit Court and Comptroller

LT 13 BLK D OR AVONDALE S/D PB 5 P 32

**SECTION 01, TOWNSHIP 2 S, RANGE 31 W** 

TAX ACCOUNT NUMBER 092164000 (1124-02)

The assessment of the said property under the said certificate issued was in the name of

### LEGAL DESCRIPTION EXHIBIT "A"

LT 13 BLK D OR AVONDALE S/D PB 5 P 32

**SECTION 01, TOWNSHIP 2 S, RANGE 31 W** 

TAX ACCOUNT NUMBER 09-2164-000(1124-02)