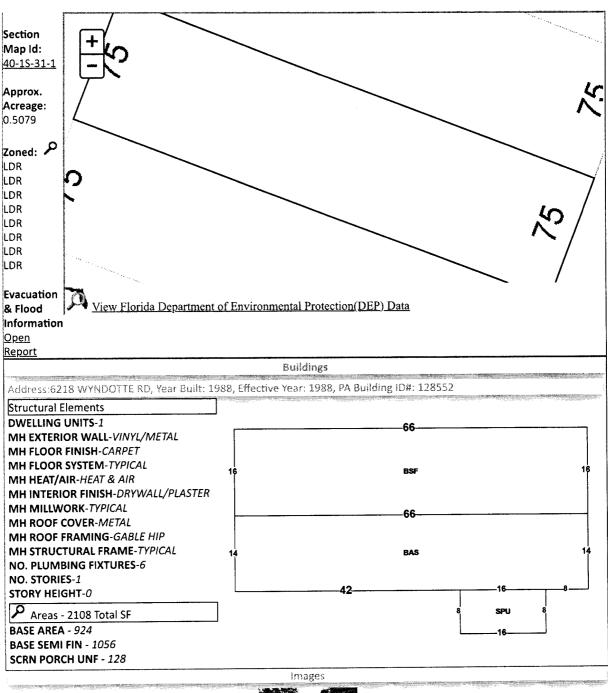

Line 14: Enter the total of Lines 8-13. Complete Lines 15-18, if applicable.

NLY 22 14/100 FT OF LT 17 & SLY 52 86/100 FT OF LT 18 SAUFLEY ESTATES S/D PB 10 P 16 OR 8224 P 929 LESS MINERAL RIGHTS