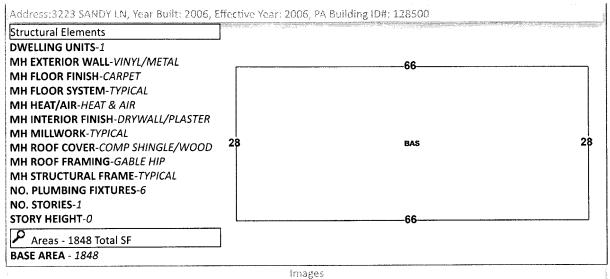

**Real Estate Search** 

**Tangible Property Search** 

Sale List

**Back** 

Printer Friendly Version Nav. Mode Account O Parcel ID General information Assessments Land **Imprv** Total Cap Val Year Parcel ID: 3915311215000002 \$84,893 \$95,294 2023 \$7,440 \$87,854 Account: 091828100 2022 \$7,440 \$75,108 \$82,548 \$77,176 Owners: MORALES JOEL LEZA \$70,160 \$70,160 2021 \$7,440 \$62,720 Mail: 3223 B SANDY LN PENSACOLA, FL 32526 3223 SANDY LN 32526 Situs: Disclaimer MOBILE HOME A Use Code: **Tax Estimator Taxing COUNTY MSTU Authority:** File for Exemption(s) Online **Open Tax Inquiry Window** Tax Inquiry: Tax Inquiry link courtesy of Scott Lunsford **Report Storm Damage** Escambia County Tax Collector 2023 Certified Roll Exemptions Sales Data Official Records None Sale Date Book Page Value Type (New Window) Legal Description 01/09/2020 8229 396 \$20,000 QC Lb W 200 FT OF THE FOLLOWING: BEG 385 FT N OF SE COR OF \$37,400 WD NW 1/4 OF NE 1/4 W 128 5/10 FT N 65 FT W 210 5/10 FT N 12/23/2015 7456 790 \$100 QC 07/1993 3404 369 Official Records Inquiry courtesy of Pam Childers Extra Features Escambia County Clerk of the Circuit Court and METAL BUILDING Comptroller Launch Interactive Map Parcel Information Section Map Id: 39-1S-31-1 Approx. Acreage: 0.5663 Zoned: P MDR MDR MDR MDR MDR MDR MDR MDR Evacuation View Florida Department of Environmental Protection(DEP) Data & Flood Information <u>Open</u> Report

Buildings

1/21/2020 12:00:00 AM

The primary use of the assessment data is for the preparation of the current year tax roll. No responsibility or liability is assumed for inaccuracies or errors.

Last Updated:04/25/2024 (tc.3089)