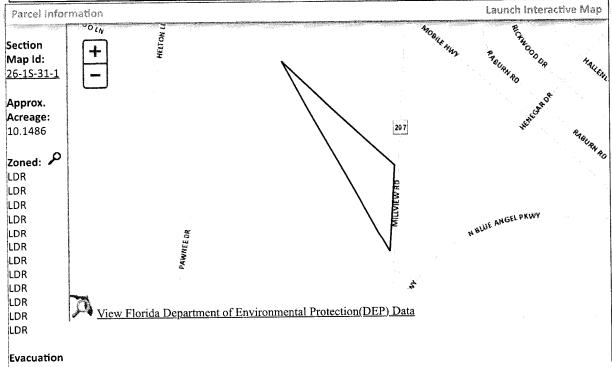

Line 14: Enter the total of Lines 8-13. Complete Lines 15-18, if applicable.

BEG NE COR OF SEC N 87 DEG 09 MIN 29 SEC W ALG N LI OF SEC 2649.76 FT TO N 1/4 COR OF SEC N 87 DEG 11 MIN 42 SEC W 33.08 FT TO W R/W LI OF MILLVIEW RD (66 FT R/W) S 03 DEG 19 MIN 34 SEC W ALG W R/W LI 907.36 FT TO NE COR OF PARCEL DESC IN OR 8222 P 1571 FOR POB CONT ALG W R/W LI AND E LI OF SAID PARCEL S 03 DEG 19 MIN 34 SEC W 810.03 FT N 28 DEG 59 MIN 42 SEC E 2041.59 FT TO NW COR OF SAID PARCEL S 46 DEG 41 MIN 43 SEC E 1424.50 FT TO POB OR 8440 P 303

hold the listed tax certificate and hereby surrender the same to the Tax Collector and make tax deed application thereon:

| Account Number | Certificate No. | Date       | Legal Description                                                                                                                                                                                                                                                                                                                                                                                                                                                        |
|----------------|-----------------|------------|--------------------------------------------------------------------------------------------------------------------------------------------------------------------------------------------------------------------------------------------------------------------------------------------------------------------------------------------------------------------------------------------------------------------------------------------------------------------------|
| 09-1627-335    | 2022/4037       | 06-01-2022 | BEG NE COR OF SEC N 87 DEG 09 MIN 29 SEC W ALG N LI OF SEC 2649.76 FT TO N 1/4 COR OF SEC N 87 DEG 11 MIN 42 SEC W 33.08 FT TO W R/W LI OF MILLVIEW RD (66 FT R/W) S 03 DEG 19 MIN 34 SEC W ALG W R/W LI 907.36 FT TO NE COR OF PARCEL DESC IN OR 8222 P 1571 FOR POB CONT ALG W R/W LI AND E LI OF SAID PARCEL S 03 DEG 19 MIN 34 SEC W 810.03 FT N 28 DEG 59 MIN 42 SEC E 2041.59 FT TO NW COR OF SAID PARCEL S 46 DEG 41 MIN 43 SEC E 1424.50 FT TO POB OR 8440 P 303 |