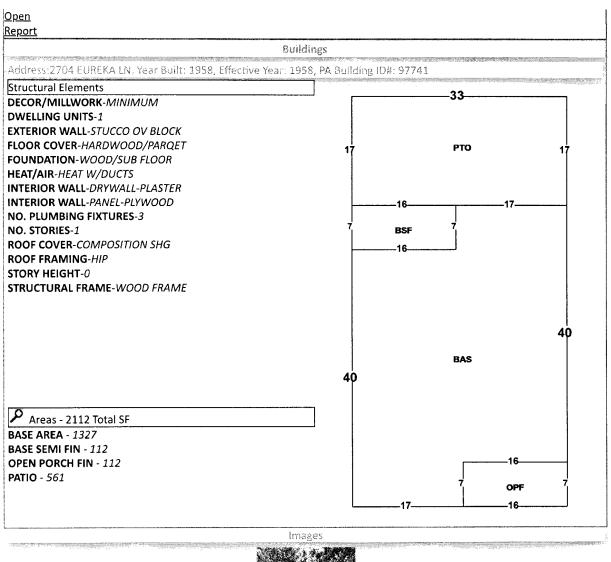

# PROPERTY INFORMATION REPORT

3050 Concho Drive, Pensacola, Florida 32507 | Phone: 850-466-3077

THE ATTACHED REPORT IS ISSUED TO:

SCOTT LUNSFORD, ESCAMBIA COUNTY TAX COLLECTOR

 TAX ACCOUNT #:
 09-1542-000
 CERTIFICATE #:
 2022-4027