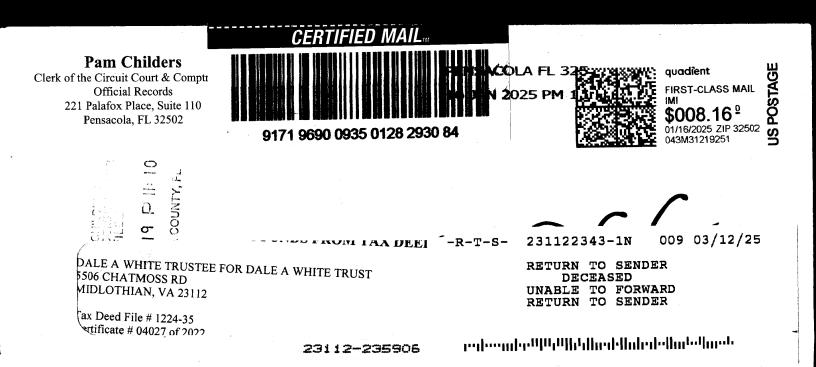

# DALE A WHITE TRUSTEE FOR DALE A WHITE TRUST

Unless said certificate shall be redeemed according to law, the property described therein will be sold to the highest bidder at public auction at 9:00 A.M. on the **first** Wednesday in the month of December, which is the **4th day of December 2024.** 