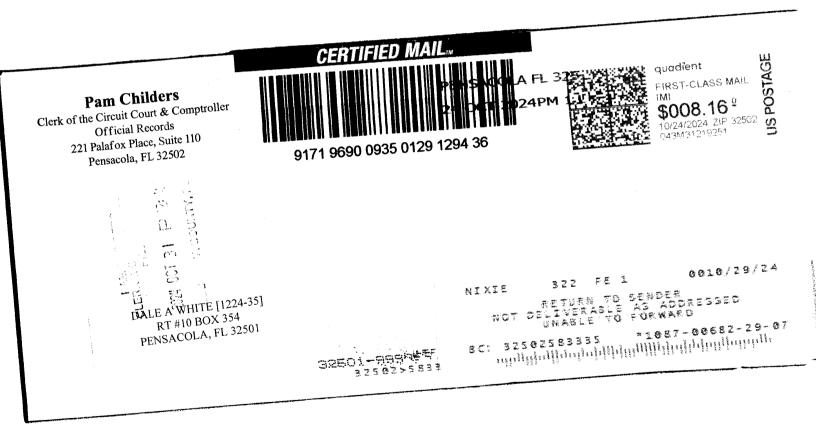

# DALE A WHITE TRUSTEE FOR DALE A WHITE TRUST

Unless said certificate shall be redeemed according to law, the property described therein will be sold to the highest bidder at public auction at 9:00 A.M. on the **first** Wednesday in the month of December, which is the **4th day of December 2024.** 