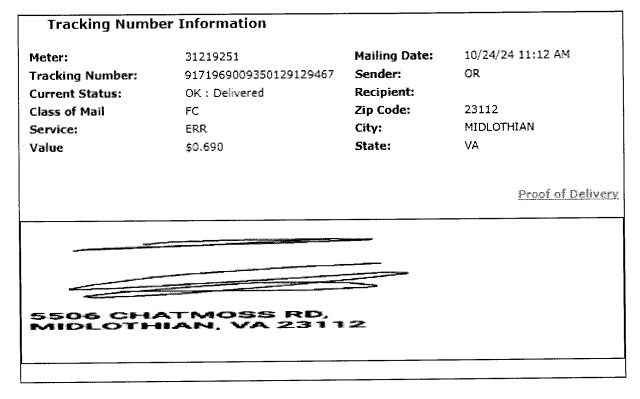

# DALE A WHITE TRUSTEE FOR DALE A WHITE TRUST

Unless said certificate shall be redeemed according to law, the property described therein will be sold to the highest bidder at public auction at 9:00 A.M. on the **first** Wednesday in the month of December, which is the **4th day of December 2024.** 