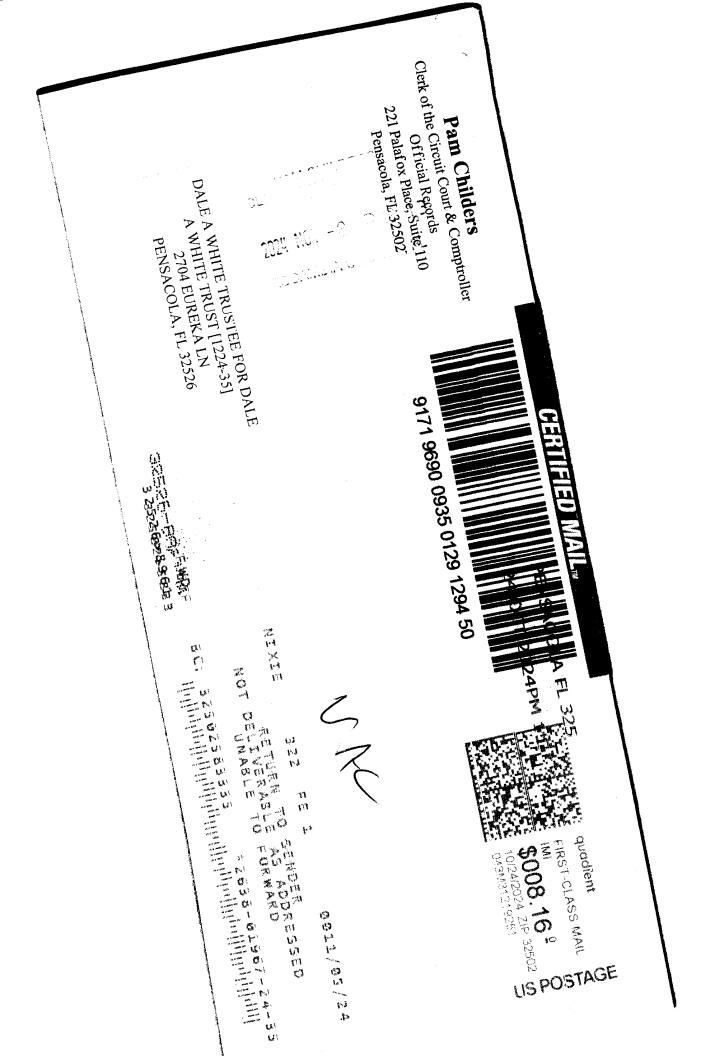

# DALE A WHITE TRUSTEE FOR DALE A WHITE TRUST

Unless said certificate shall be redeemed according to law, the property described therein will be sold to the highest bidder at public auction at 9:00 A.M. on the **first** Wednesday in the month of December, which is the **4th day of December 2024.** 