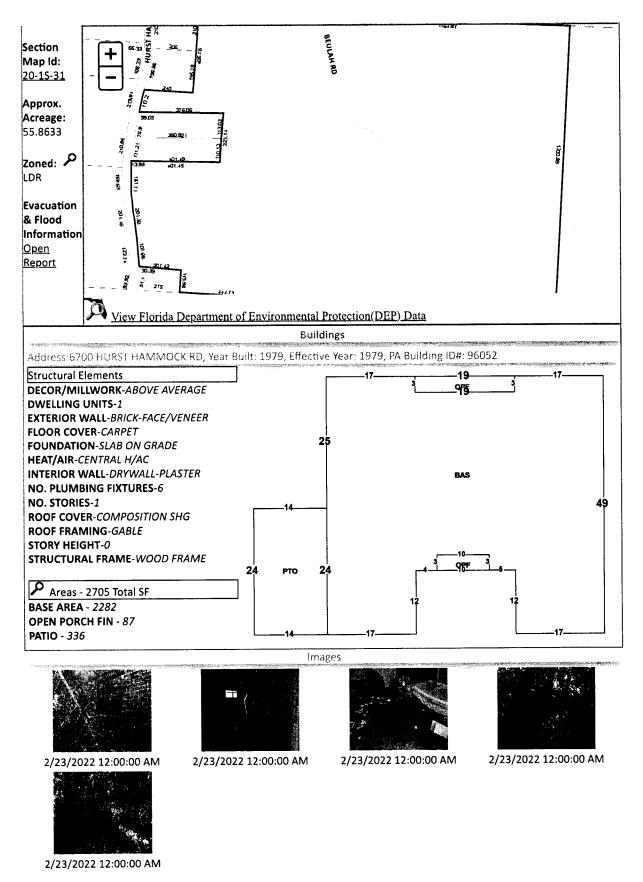

04-03-2024 Application Date

Applicant's signature

**Real Estate Search** 

**Tangible Property Search** 

Sale List

**Back** 

Printer Friendly Version Nav. Mode Account O Parcel ID General Information Assessments Total Cap Val Parcel ID: 2015313301000000 Year Land **Imprv** \$826,827 2023 \$1 \$826,827 \$826,826 Account: 090894000 \$826,827 2022 \$826,826 \$1 \$826,827 Owners: **HURST HAMMOCK LLC** \$826,827 \$826,827 2021 \$826,826 Mail: 1300 E OLIVE ROAD PENSACOLA, FL 32514 6700 HURST HAMMOCK RD 32526 Situs: Disclaimer SINGLE FAMILY RESID Use Code: **Tax Estimator Taxing COUNTY MSTU** Authority: File for Exemption(s) Online **Open Tax Inquiry Window** Tax Inquiry: Tax Inquiry link courtesy of Scott Lunsford **Report Storm Damage** Escambia County Tax Collector 2023 Certified Roll Exemptions Sales Data Official Records None Value Sale Date Book Page (New Window) \$853,000 WD Lb 06/14/2021 8586 578 \$100 QC 11/15/2019 8207 444 **Legal Description** BEG AT NE COR OF SE1/4 OF SE1/4 OF SEC 19 PT BEING 11/27/2018 8003 146 \$100 OT 1335 53/100 FT N OF SE COR OF SEC 19 N 88 DEG 20 MIN \$100 OT 11/27/2018 8003 144 17 SEC W... 🎤 11/16/2018 8003 162 \$100 WD 11/16/2018 8003 160 \$1,200,000 TR 11/15/2018 8003 165 \$100 CJ 06/26/2014 7200 1504 \$100 WD Extra Features 09/2004 5504 1983 \$100 CJ UTILITY BLDG Official Records Inquiry courtesy of Pam Childers Escambia County Clerk of the Circuit Court and Comptroller Launch Interactive Map Parcel Information

#### **SECTION 20, TOWNSHIP 1 S, RANGE 31 W**

TAX ACCOUNT NUMBER 090894000 (0924-25)

The assessment of the said property under the said certificate issued was in the name of

# LEGAL DESCRIPTION

BEG AT NE COR OF SE1/4 OF SE1/4 OF SEC 19 PT BEING 1335 53/100 FT N OF SE COR OF SEC 19 N 88 DEG 20 MIN 17 SEC W ALG N LI OF SE1/4 412 FT TO E LI OF PARCEL DESC IN OR 878 P 397 S 1 DEG 39 MIN 43 SEC W ALG E LI OF PARCEL & EXTENSION THEREOF 405 78/100 FT TO S LI OF PARCEL DESC IN OR 1208 P 529 N 88 DEG 20 MIN 17 SEC W ALG S LI OF PARCEL 240 FT TO E R/W LI HURST HAMMOCK RD S 11 DEG 30 MIN 27 SEC W ALG E R/W LI 117 20/100 FT TO N LI OF PARCEL DESC IN OR 3019 P 890 N 88 DEG 3 MIN 14 SEC E ALG N LI 376 06/100 FT TO E LI OF PARCEL S 1 DEG 16 MIN 19 SEC W 223 14/100 FT TO S LI OF PARCEL DESC IN OR 3019 P 890 S 88 DEG 3 MIN 14 SEC W 401 49/100 FT TO E R/W LI HURST HAMMOCK RD S 6 DEG 43 MIN 1 SEC W 13 95/100 FT S 3 DEG 10 MIN 14 SEC E 151 71/100 FT S 7 DEG 59 MIN 13 SEC E 201 32/100 FT S 3 DEG 31 MIN 55 SEC E 107 66/100 FT TO N LI OF PARCEL DESC IN OR 1370 P 609 S 88 DEG 26 MIN 25 SEC E ALG N LI 201 42/100 FT S 1 DEG 16 MIN 21 SEC W ALG E LI 119 98/100 FT TO S LI OF SEC 19 S 88 DEG 26 MIN 52 SEC E ALG S LI 444 73/100 FT TO SE COR OF SEC ALSO BEING SW COR OF SEC 20 S 88 DEG 53 MIN 59 SEC E 1326 52/100 FT TO SE COR OF SW1/4 OF SW1/4 SEC 20 N 1 DEG 30 MIN 19 SEC E ALG E LI 1333 59/100 FT TO NE COR OF SW1/4 N 88 DEG 48 MIN 55 SEC W 1164 61/100 FT TO ELY R/W BEULAH RD SLY ALG ELY R/W ARC DIST 84 91/100 FT TO PT S 11 DEG 3/10 MIN 19 SEC E ALG R/W 284 35/100 FT TO PC OF CUL- DE-SAC CONCAVE TO NE RADIUS 50 FT DELTA ANG 236 DEG 51 MIN 41 SEC NWLY ALG ARC ARC DIST 206 70/100 FT (CH DIST 87 94/100 FT CH BRG N 72 DEG 37 MIN 29 SEC W) TO PT OF REVERSE CURVATURE OF CIRC CURVE TO NW RADIUS 25 FT DELTA ANG 56 DEG 50 MIN 56 SEC NELY ALG WLY R/W BEULAH RD ALG CURVE ARC DIST 24 81/100 FT (CH DIST 23 80/100 FT CH BRG N 17 DEG 22 MIN 31 SEC E) TO PT N 11 DEG 3 MIN 19 SEC W 221 55/100 FT TO PC OF CIRC CURVE CONCAVE TO SW RADIUS 167 FT DELTA ANG 37 DEG 25 MIN 47 SEC NLY ALG ARC OF CURVE ARC DIST 109 10/100 FT (CH DIST 107 17/100 FT CH BRG N 29 DEG 45 MIN 59 SEC W) TO N LI OF SW1/4 N 88 DEG 48 MIN 55 SEC W ALG N LI 77 30/100 FT TO POB OR 8003 P 160 OR 8003 P 162 OR 8003 P 165 ALSO BEG NW COR OF SW 1/4 OF SW 1/4 OF SEC N 89 DEG 44 MIN 46 SEC E ALG N LI OF 1/4 77 30/100 FT FOR POB CONT SAME COURSE 87 06/100 FT TO PC OF A CURVE CONCAVE SWLY HAVING A RADIUS 233 FT DEPARTING N LI CONT ALG ARC OF CURVE 84 91/100 FT THROUGH A CENTRAL ANG OF 20 DEG 52 MIN 47 SEC E (CH BRG S 22 DEG 56 MIN 01 SEC E CH DIST 84.44 FT) TP PT OF CURVE S 12 DEG 29 MIN 38 SEC E 284 35/100 FT TO PC OF A CURVE CONCAVE NLY HAVING A RADIUS OF 50 FT CONT ALG ARC OF CURVE 206 70/100 FT THROUGH A CENTRAL ANG OF 23 DEG 51 MIN 41 SEC (CH BRG N 74 DEG 03 MIN 48 SEC W CH DIST OF 87 94/100 FT) TO POINT OF REVERSE CURVE CONCAVE NELY HAVING A RADIUS OF 25 FT CONT ALG CURVE 24 81/100 FT THROUGH A CENTRAL ANG OF 56 DEG 51 MIN 41 SEC (CH BRG N 15 DEG 56 MIN 12 SEC E CH DIST 23 80/100 FT TO PT CONT N 12 DEG 29 MIN 38 SEC W 221 55/100 FT TO CURVE CONCAVE SWLY HAVING A RADIUS OF 167 FT CONT ALG CURVE 109 10/100 FT THROUGH A CENTRAL ANG OF 37 DEG 25 MIN 47 SEC (CH BRG N 31 DEG 12 MIN 32 SEC W A CH DIST OF 107 17/100 FT TO POINT OF INTER WITH N LI OF SW 1/4 OF SW 1/4 OR 8586 P 578

**SECTION 20, TOWNSHIP 1 S, RANGE 31 W** 

TAX ACCOUNT NUMBER 09-0894-000(0924-25)
ABSTRACTOR'S NOTE: WE CAN NOT CERTIFY LEGAL AS WRITTEN ON TAX ROLL
WITHOUT A CURRENT SURVEY.

Recorded in Public Records 7/29/2021 4:45 PM OR Book 8586 Page 578, Instrument #2021084123, Pam Childers Clerk of the Circuit Court Escambia County, FL Recording \$18.50 Deed Stamps \$5,971.00