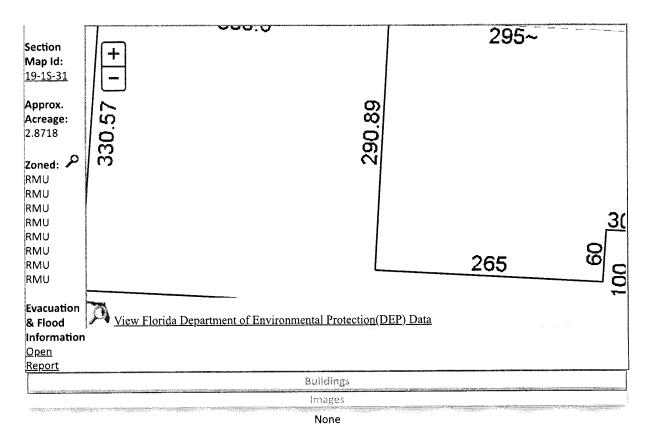

COMMENCE AT A 6X6 CONCRETE MONUMENT, UNNUMBERED. MARKING THE NORTHWEST CORNER OF THE NORTHEAST QUARTER OF THE NORTHWEST QUARTER OF SECTION 19, TOWNSHIP 1 SOUTH, RANGE 31 WEST. ESCAMBIA COUNTY, FLORIDA; THENCE GO SOUTH 00 DEGREES 00 MINUTES 00 SECONDS WEST ALONG THE WEST LINE OF THE AFORESAID NORTHEAST QUARTER OF THE NORTHWEST QUARTER OF SECTION 19 FOR A DISTANCE OF 330.57 FEET TO A IRON PIPE, UNNUMBERED, MARKING THE NORTHWEST CORNER OF THE SOUTH HALF OF THE NORTH HALF OF THE WEST HALF OF THE AFORESAID NORTHEAST QUARTER OF THE NORTHWEST QUARTER OF SECTION 19, FOR THE POINT OF BEGINNING; THENCE GO NORTH DEGREES 14 MINUTES 29 SECONDS EAST ALONG THE NORTH LINE OF THE AFORESAID SOUTH HALF OF THE NORTH HALF OF THE WEST HALF OF THE NORTHEAST QUARTER OF THE NORTHWEST QUARTER OF SECTION 19 FOR A DISTANCE OF 336.60 FEET TO A 1/2 CAPPED IRON ROD, CORP. NO. 7174; THENCE DEPARTING SAID NORTH LINE, GO SOUTH 00 DEGREES 12 MINUTES 25 SECONDS EAST FOR A DISTANCE OF 290.89 FEET TO A 1/2 CAPPED IRON ROD. CORP. NO. 7174; THENCE GO NORTH 89 DEGREES 17 MINUTES 32 SECONDS EAST FOR A DISTANCE OF 265.00 FEET TO A 1/2- CAPPED IRON ROD, NUMBER 7174: THENCE GO NORTH 00 DEGREES 12 MINUTES 24 SECONDS WEST FOR A DISTANCE OF 60.00 FEET TO A 1/2" CAPPED IRON ROD.

before the interest calculated by the clerk begins. See Section 197.542,

F.S., and Rule 12D-13.060(3), Florida Administrative Code.

NUMBER 7174; THENCE GO NORTH 89 DEGREES 21 MINUTES 01 SECONDS EAST FOR A DISTANCE OF 30.00 TO A 1/2 CAPPED IRON ROD. NUMBER 7174. ON THE WESTERLY RIGHT OF WAY LINE OF WOODS LANE (66 R/W); THENCE GO SOUTH OO DEGREES 12 MINUTES 26 SECONDS EAST ALONG SAID WESTERLY RIGHT OF WAY LINE. FOR A DISTANCE OF 100.00 FEET TO A 1" PLAIN IRON PIPE AT AN INTERSECTION WITH THE SOUTH LINE OF THE AFORESAID SOUTH HALF OF THE WEST HALF OF THE NORTHEAST QUARTER OF THE NORTHWEST QUARTER OF SECTION 19; THENCE GO SOUTH 89 DEGREES 17 MINUTES 56 SECONDS WEST ALONG SAID SOUTH LINE OF THE SOUTH HALF OF THE NORTH HALF THE OF THE NORTHEAST QUARTER OF THE NORTHWEST QUARTER OF SECTION 19; FOR A DISTANCE OF 632.79 FEET TO A 0" IRON PIPE, UNNUMBERED, MARKING THE SOUTHWEST CORNER OF THE AFORESAID SOUTH HALF OF THE NORTH HALF OF THE WEST HALF OF THE WEST HALF OF THE NORTHEAST QUARTER OF THE NORTHEAST QUARTER OF THE AFORESAID SOUTH HALF OF THE NORTH AST QUARTER OF THE NORTHWEST CORNER OF THE AFORESAID SOUTH HALF OF THE NORTH HALF OF THE WEST HALF OF THE NORTHEAST QUARTER OF THE AFORESAID SOUTH HALF OF THE NORTH HALF OF THE WEST HALF OF THE NORTHEAST QUARTER OF THE NORTHEAST ALONG THE AFORESAID WEST LINE OF THE NORTHEAST QUARTER OF THE NORTHEAST QUARTER OF SECTION 19 FOR A DISTANCE OF 330.57 FEET TO THE POINT OF BEGINNING. OR 8478 P 1937

| THENCE GO NORTH 89 DEGREES 21          |
|----------------------------------------|
| MINUTES 01 SECONDS EAST FOR A          |
| DISTANCE OF 30.00 TO A 1/2 CAPPED      |
| IRON ROD. NUMBER 7174. ON THE          |
| WESTERLY RIGHT OF WAY LINE OF          |
| WOODS LANE (66 R/W); THENCE GO         |
| SOUTH OO DEGREES 12 MINUTES 26         |
| SECONDS EAST ALONG SAID WESTERLY       |
| RIGHT OF WAY LINE. FOR A DISTANCE OF   |
| 100.00 FEET TO A 1" PLAIN IRON PIPE AT |
| AN INTERSECTION WITH THE SOUTH LINE    |
| OF THE AFORESAID SOUTH HALF OF THE     |
| NORTH HALF OF THE WEST HALF OF THE     |
| NORTHEAST QUARTER OF THE               |
| NORTHWEST QUARTER OF SECTION 19;       |
| THENCE GO SOUTH 89 DEGREES 17          |
| MINUTES 56 SECONDS WEST ALONG          |
| SAID SOUTH LINE OF THE SOUTH HALF      |
| OF THE NORTH HALF THE OF THE           |
| NORTHEAST QUARTER OF THE               |
| NORTHWEST QUARTER 0F SECTION 19        |
| FOR A DISTANCE OF 632.79 FEET TO A 0"  |
| IRON PIPE, UNNUMBERED, MARKING THE     |
| SOUTHWEST CORNER OF THE                |
| AFORESAID SOUTH HALF OF THE NORTH      |
| HALF OF THE WEST HALF OF THE           |
| NORTHEAST QUARTER OF THE               |
| NORTHWEST QUARTER OF SECTION 19;       |
| THENCE GO NORTH 00 DEGREES OO          |
| MINUTES OO SECONDS EAST ALONG THE      |
| AFORESAID WEST LINE OF THE             |
| NORTHEAST QUARTER OF THE               |
| NORTHWEST QUARTER OF SECTION 19        |
| FOR A DISTANCE OF 330.57 FEET TO THE   |
| POINT OF BEGINNING. OR 8478 P 1937     |