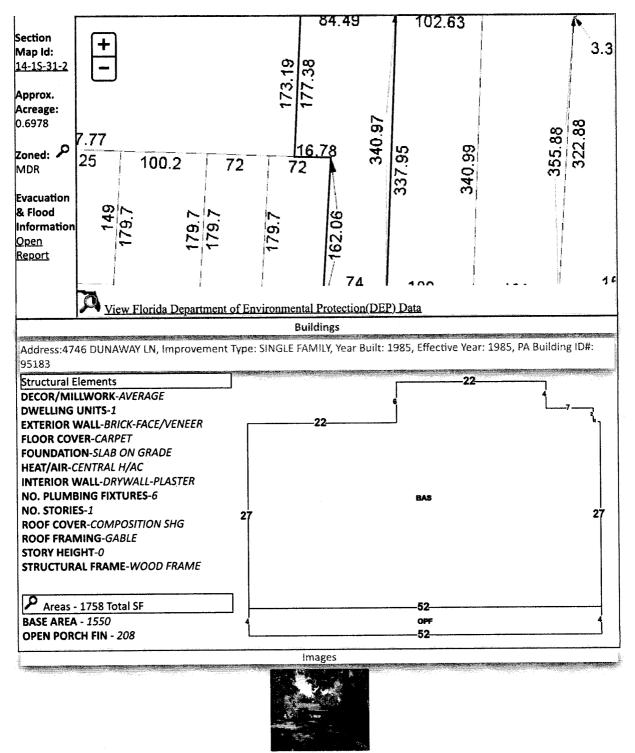

Line 14: Enter the total of Lines 8-13. Complete Lines 15-18, if applicable.

COMMENCE AT THE SOUTHWEST CORNER OF SECTION 14, TOWNSHIP 1 SOUTH, RANGE 31 WEST, ESCAMBIA COUNTY, FLORIDA; THENCE RUN NORTH 90 DEGREES 00 MINUTES 00 SECONDS EAST ALONG THE SOUTH LINE OF SAID SECTION FOR 623.95 FEET FOR THE POINT OF BEGINNING; THENCE RUN NORTH 00 DEGREES 05 MINUTES 08 SECONDS WEST FOR 340.97 FEET; THENCE RUN SOUTH 89 DEGREES 34 MINUTES 52 SECONDS WEST FOR 104.60 FEET; THENCE RUN SOUTH 01 DEGREES 30 MINUTES 38 SECONDS WEST FOR 177.38 FEET; THENCE RUN SOUTH 88 DEGREES 40 MINUTES 22 SECONDS EAST FOR 35.57 FEET; THENCE RUN SOUTH 00 DEGREES 05 MINUTES 08 SECONDS EAST FOR 162.06 FEET TO THE SOUTH LINE OF SAID SECTION; THENCE RUN NORTH 90 DEGREES 00 MINUTES 00 SECONDS EAST ALONG SAID SOUTH LINE FOR 74.00 FEET TO THE POINT OF BEGINNING. PARCEL II: COMMENCE AT THE NORTHWEST CORNER OF THE SOUTH HALF, OF THE SOUTHWEST QUARTER, OF THE SOUTHWEST QUARTER OF SECTION 14, TOWNSHIP 1 SOUTH RANGE 31 WEST, ESCAMBIA COUNTY, FLORIDA; THENCE RUN NORTH 83 DEGREES 35 MINUTES EAST FOR 33.01 FEET TO THE EAST RIGHT-OF-WAY LINE OF KLONDIKE ROAD; THENCE RUN SOUTH 00 DEGREES 00 SECONDS EAST ALONG THE SAID RIGHT-OF-WAY LINE FOR 292.84 FEET TO THE POINT OF BEGINNING; THENCE RUN SOUTH 89 DEGREES 09 MINUTES 45 SECONDS EAST FOR 487.77 FEET; THENCE RUN SOUTH 00 DEGREES 00 MINUTES EAST FOR 177.38 FEET; THENCE RUN NORTH 89 DEGREES 09 MINUTES 45 SECONDS WEST FOR 487.77 FEET TO THE SAID EAST RIGHT-OF-WAY LINE; THENCE RUN NORTH 0 DEGREES 00 MINUTES EAST ALONG SAID RIGHT-OF- WAY LINE FOR 177.38 FEET TO THE POINT OF BEGINNING. OR 8368 P 350 OR 8573 P 1801 LESS AND EXCEPT: COMMENCING AT THE NORTHWEST CORNER OF THE SOUTH HALF OF THE SOUTHWEST QUARTER OF THE SOUTHWEST QUARTER OF SECTION 14, TOWNSHIP 1 SOUTH, RANGE 31 WEST ESCAMBIA COUNTY, FLORIDA; THENCE RUN NORTH 83 DEGREES 35 MINUTES 00 SECONDS EAST FOR 33.01 FEET TO THE EAST RIGHT-OF-WAY LINE OF KLONDIKE ROAD; THENCE RUN SOUTH 00 DEGREES 00 MINUTES 00 SECONDS EAST ALONG THE SAID RIGHT-OF-WAY LINE FOR 292.84 FEET TO THE POINT OF BEGINNING; THENCE RUN SOUTH 89 DEGREES 07 MINUTES 49 SECONDS EAST FOR 467.66 FEET; THENCE RUN SOUTH 00 DEGREES 27 MINUTES 34 SECONDS EAST FOR 173.37 FEET; THENCE RUN NORTH 89 DEGREES 37 MINUTES 26 SECONDS WEST FOR 468.98 FEET TO THE SAID EAST RIGHT-OF-WAY LINE; THENCE RUN NORTH 00 DEGREES 00 MINUTES 00 SECONDS EAST ALONG THE SAID RIGHT-OF-WAY LINE; THENCE RUN NORTH 89 DEGREES 37 MINUTES 26 SECONDS WEST FOR 468.98 FEET TO THE SAID EAST RIGHT-OF-WAY LINE; THENCE RUN NORTH 00 DEGREES 00 MINUTES 00 SECONDS EAST SECONDS EAST FOR 173.37 FEET; THENCE RUN NORTH 89 DEGREES 37 MINUTES 20 SECONDS WEST FOR 468.98 FEET TO THE SAID EAST RIGHT-OF-WAY LINE; THENCE RUN NORTH 00 DEGREES 00 MINUTES 00 SECONDS EAST ALONG SAID RIGHT-OF-WAY LINE FOR 177.38 FEET TO THE POINT OF BEGINNING.