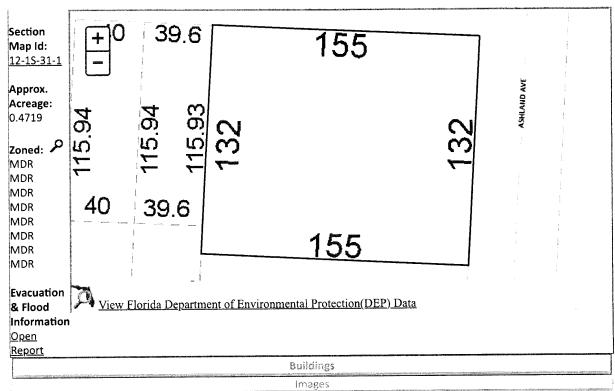

Line 14: Enter the total of Lines 8-13. Complete Lines 15-18, if applicable.

BEG 25 FT W OF NE COR OF SE 1/4 OF SE 1/4 OF NE 1/4 OF SEC S ALG W R/W LI ASHLAND AVE 396 FT FOR POB S ALG R/W LI 132 FT W AT RT ANG 155 FT N AT RT ANG 132 FT E 155 FT TO POB LESS RD R/W PART OF LT 9 BLK 1 PENSACOLA FARM LAND CO PLAT DB 67 P 345 OR 7056 P 156

hold the listed tax certificate and hereby surrender the same to the Tax Collector and make tax deed application thereon:

| Account Number | Certificate No. | Date       | Legal Description                                                                                                                                                                                                                                                   |
|----------------|-----------------|------------|---------------------------------------------------------------------------------------------------------------------------------------------------------------------------------------------------------------------------------------------------------------------|
| 09-0461-200    | 2022/3859       | 06-01-2022 | BEG 25 FT W OF NE COR OF SE 1/4 OF SE 1/4 OF NE 1/4 OF SEC S ALG W R/W LI ASHLAND AVE 396 FT FOR POB S ALG R/W LI 132 FT W AT RT ANG 155 FT N AT RT ANG 132 FT E 155 FT TO POB LESS RD R/W PART OF LT 9 BLK 1 PENSACOLA FARM LAND CO PLAT DB 67 P 345 OR 7056 P 156 |