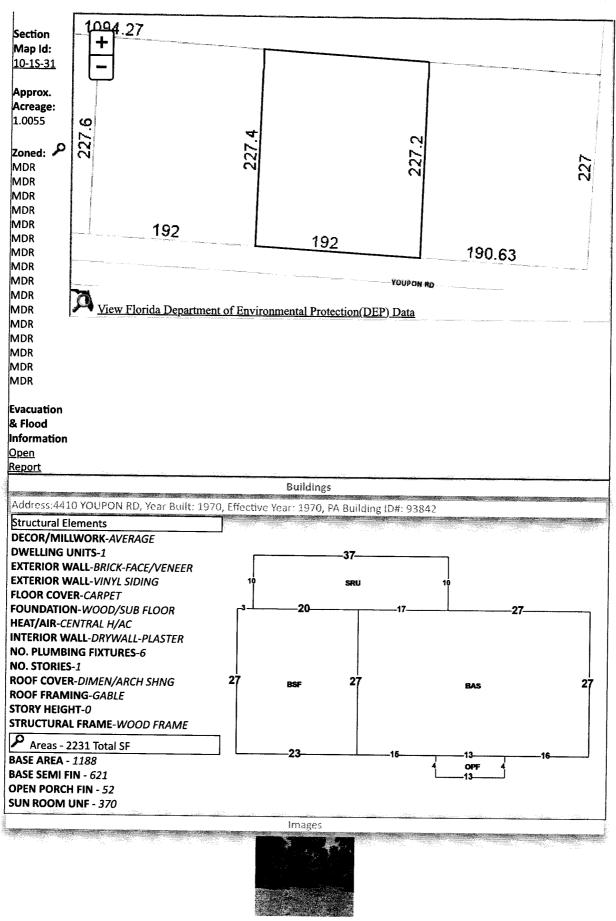

Line 14: Enter the total of Lines 8-13. Complete Lines 15-18, if applicable.

BEG AT SE COR OF SEC 10 THENCE N ALG E LI OF SD SEC 2405 FT THENCE 89 DEG 39 MIN 12 SEC LEFT 225 FT TO POB CONT ALG SAME COURSE 192 FT THENCE 90 DEG RIGHT 227 4/10 FT THENCE 90 DEG 03 MIN 36 SEC RIGHT 192 FT THENCE 89 DEG 56 MIN 24 SEC RIGHT 227 2/10 FT TO POB OR 5269 P 566 OR 6850 P 1236 OR 7452 P 306 OR 8109 P 247

| Account Number | Certificate No. | Date       | Legal Description                                                                                                                                                                                                                                                                                                                                     |
|----------------|-----------------|------------|-------------------------------------------------------------------------------------------------------------------------------------------------------------------------------------------------------------------------------------------------------------------------------------------------------------------------------------------------------|
| 09-0382-220    | 2022/3843       | 06-01-2022 | BEG AT SE COR OF SEC 10 THENCE N<br>ALG E LI OF SD SEC 2405 FT THENCE 89<br>DEG 39 MIN 12 SEC LEFT 225 FT TO POB<br>CONT ALG SAME COURSE 192 FT<br>THENCE 90 DEG RIGHT 227 4/10 FT<br>THENCE 90 DEG 03 MIN 36 SEC RIGHT 192<br>FT THENCE 89 DEG 56 MIN 24 SEC RIGHT<br>227 2/10 FT TO POB OR 5269 P 566 OR<br>6850 P 1236 OR 7452 P 306 OR 8109 P 247 |