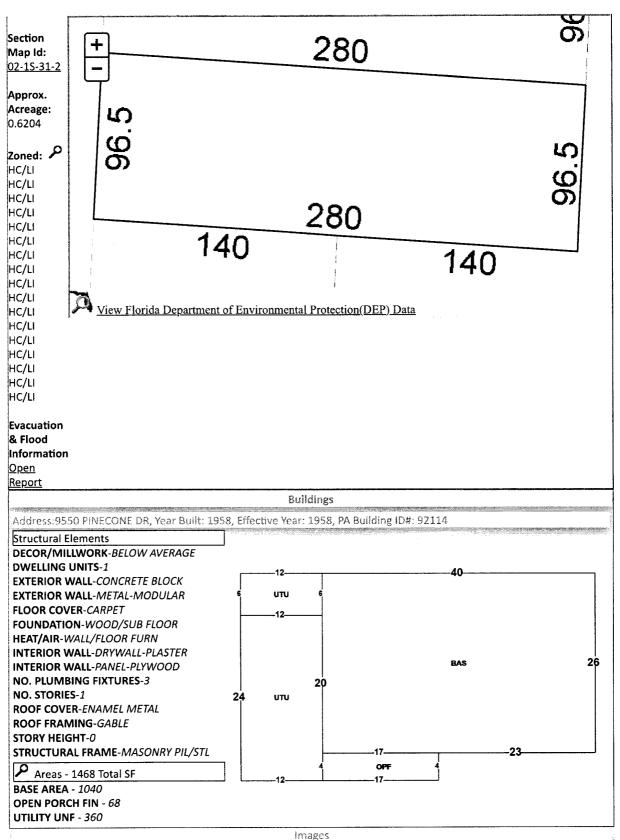

Line 14: Enter the total of Lines 8-13. Complete Lines 15-18, if applicable.

BEG AT SW COR OF SEC E ALG S LI OF SEC 1238 FT N 802 5/10 FT TO POINT ON E R/W LI OF NEW STATE RD FOR POB CONT N ALG RD 96 5/10 FT E PARL TO N R/W LI OF NINE MILE RD 280 FT S 96 5/10 FT W 280 FT TO POB LTS 7 AND 16 OF AN UNRECORDED PLAT OR 7836 P 400

BEG AT SW COR OF SEC E ALG S LI OF SEC 1238 FT N 802 5/10 FT TO POINT ON E R/W LI OF NEW STATE RD FOR POB CONT N ALG RD 96 5/10 FT E PARL TO N R/W LI OF NINE MILE RD 280 FT S 96 5/10 FT W 280 FT TO POB LTS 7 AND 16 OF AN UNRECORDED PLAT OR 7836 P 400

**SECTION 02, TOWNSHIP 1 S, RANGE 31 W** 

TAX ACCOUNT NUMBER 090205500 (0325-57)

The assessment of the said property under the said certificate issued was in the name of