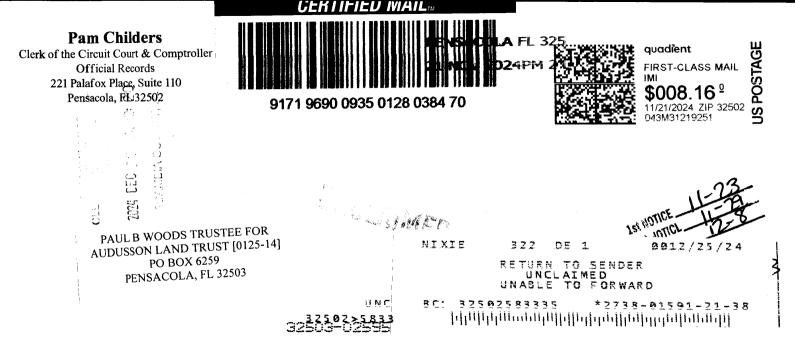

Pam Childers CLERK OF THE CIRCUIT COURT ESCAMBIA COUNTY FLORIDA INST# 2024032947 5/2/2024 8:13 AM OFF REC BK: 9140 PG: 356 Doc Type: TDN

Dated this 1st day of May 2024.

In accordance with the AMERICANS WITH DISABILITIES ACT, if you are a person with a disability who needs special accommodation in order to participate in this proceeding you are entitled to the provision of certain assistance. Please contact Emily Hogg not later than seven days prior to the proceeding at Escambia County Government Complex, 221 Palafox Place Ste 110, Pensacola FL 32502. Telephone: 850-595-3793.

PAM CHILDERS CLERK OF THE CIRCUIT COURT ESCAMBIA COUNTY, FLORIDA

By: Emily Hogg Deputy Clerk