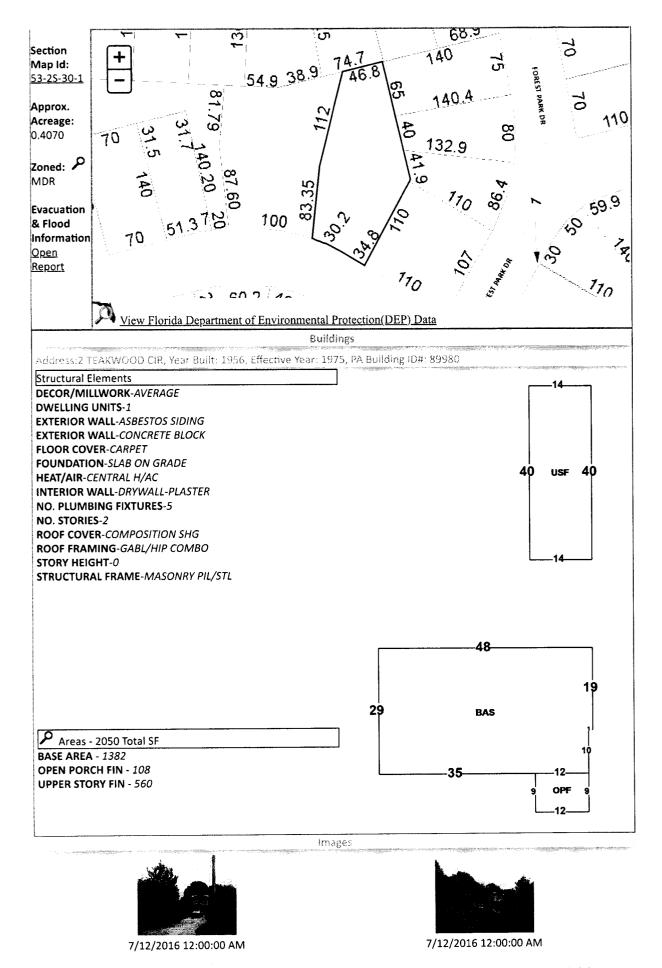

Line 14: Enter the total of Lines 8-13. Complete Lines 15-18, if applicable.

LOT 5 BLK 5 DB 408 P 524 & BEG AT SE COR OF LT 6 BLK 5 N 35 DEG 4 MIN 27 SEC E ALG E LI LT 6 217 80/100 FT TO NE COR OF LT S 90 DEG 0 MIN 0 SEC W ALG N LI OF LT 6 46 80/100 FT S 25 DEG 59 MIN 25 SEC W 112 FT S 20 DEG 41 MIN 39 SEC W 83 35/100 FT TO POB POR OF LT 6 BLK 5 3RD ADDN PINEHURST PB 3 P 8 OR 6632 P 255 OR 7018 P 604 OR 7304 P 418

hold the listed tax certificate and hereby surrender the same to the Tax Collector and make tax deed application thereon:

| Account Number | Certificate No. | Date       | Legal Description                                                                                                                                                                                                                                                                                                                                                            |
|----------------|-----------------|------------|------------------------------------------------------------------------------------------------------------------------------------------------------------------------------------------------------------------------------------------------------------------------------------------------------------------------------------------------------------------------------|
| 08-3491-000    | 2022/3675       | 06-01-2022 | LOT 5 BLK 5 DB 408 P 524 & BEG AT SE<br>COR OF LT 6 BLK 5 N 35 DEG 4 MIN 27<br>SEC E ALG E LI LT 6 217 80/100 FT TO NE<br>COR OF LT S 90 DEG 0 MIN 0 SEC W ALG<br>N LI OF LT 6 46 80/100 FT S 25 DEG 59 MIN<br>25 SEC W 112 FT S 20 DEG 41 MIN 39 SEC<br>W 83 35/100 FT TO POB POR OF LT 6 BLK<br>5 3RD ADDN PINEHURST PB 3 P 8 OR 6632<br>P 255 OR 7018 P 604 OR 7304 P 418 |