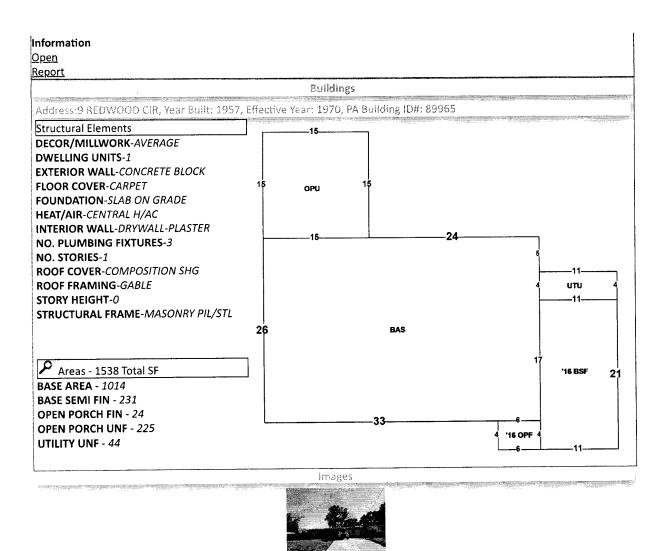

# Chris Jones Escambia County Property Appraiser

| <b>4</b>                      | ,<br>le ●Account ○Parcel ID 🕈                       | <u>B</u>                                                                                                         | <u>ack</u>      |                    |             | Printer Frie                                                                                                   | endly Version                           |
|-------------------------------|-----------------------------------------------------|------------------------------------------------------------------------------------------------------------------|-----------------|--------------------|-------------|----------------------------------------------------------------------------------------------------------------|-----------------------------------------|
|                               |                                                     |                                                                                                                  | 1               |                    |             |                                                                                                                |                                         |
| General Infor<br>Parcel ID:   | mation<br>5625301264023003                          | and the second | Assessn<br>Year | Land               | Imprv       | Total                                                                                                          | <u>Cap Val</u>                          |
| Account:                      | 083474000                                           |                                                                                                                  | 2023            | \$15,000           | \$96,280    | \$111,280                                                                                                      | \$64,983                                |
| Owners:                       | POWELL DOMINGA MORALIT                              | A &                                                                                                              | 2022            | \$7,000            | \$88,076    | \$95,076                                                                                                       | \$63,091                                |
|                               | HOWELL LEONIDA SEABORN                              |                                                                                                                  | 2021            | \$7,000            | \$71,337    | \$78,337                                                                                                       | \$61,254                                |
| Mail:                         | 9 REDWOOD CIR                                       |                                                                                                                  |                 |                    |             |                                                                                                                |                                         |
| itus:                         | PENSACOLA, FL 32506<br>9 REDWOOD CIR 32506          |                                                                                                                  |                 |                    | Disclaime   | er                                                                                                             |                                         |
| Jse Code:                     | SINGLE FAMILY RESID                                 |                                                                                                                  |                 |                    | Tax Estima  | tor                                                                                                            |                                         |
| faxing                        | COUNTY MSTU                                         |                                                                                                                  |                 | File for           | r Exemptior |                                                                                                                |                                         |
| Authority:<br>Fax Inquiry:    | <u>Open Tax Inquiry Window</u>                      |                                                                                                                  |                 |                    |             |                                                                                                                |                                         |
| Tax Inquiry lin               | ik courtesy of Scott Lunsford<br>inty Tax Collector |                                                                                                                  |                 | <u>Rep</u>         | ort Storm [ | <u>Damage</u>                                                                                                  |                                         |
| Sales Data                    |                                                     |                                                                                                                  | 2023 Ce         | ertified Roll Ex   | emptions    |                                                                                                                |                                         |
| Sale Date                     | Deel Dege Value Type                                | ficial Records<br>ew Window)                                                                                     | HOMES           | TEAD EXEMP         | FION        | - and the second se | . 2000.0000.0000.0000000000000000000000 |
| 02/19/2008                    | 6288 1095 \$100 QC                                  | Ľ,                                                                                                               |                 | escription         |             |                                                                                                                |                                         |
| 04/2007                       | 6137 1323 \$100 CJ                                  | L.                                                                                                               |                 | LK 3 3RD ADD       | N PINEHURST | PB 3 P 8 OR 6                                                                                                  | 5137 P 1323                             |
| 10/2004                       | 5519 611 \$40,000 WD                                | Ľ,                                                                                                               | 11              | 8 P 1095           |             |                                                                                                                |                                         |
| 02/1987                       | 2357 795 \$100 QC                                   | Ľ,                                                                                                               |                 |                    |             |                                                                                                                |                                         |
| 01/1973                       | 754 494 \$10,600 WD                                 | Ľ,                                                                                                               | Cardown P       | ~~~~~~             |             |                                                                                                                |                                         |
|                               | ds Inquiry courtesy of Pam Child                    | ers                                                                                                              | Extra Fo        | satures<br>Satures |             |                                                                                                                |                                         |
| Escambia Cou<br>Comptroller   | unty Clerk of the Circuit Court an                  | d                                                                                                                |                 |                    |             |                                                                                                                |                                         |
|                               |                                                     |                                                                                                                  |                 |                    | 5           | launch lot                                                                                                     | eractive Ma                             |
| Parcel Inform                 |                                                     |                                                                                                                  |                 | 7 6                | 50          | 14817 1488 1488 1488 1488 1488 1488 1488                                                                       |                                         |
| Coned: P<br>ADR<br>ADR<br>ADR | +<br>65<br>140                                      | 40                                                                                                               | 55              | AC                 | 5           | 140                                                                                                            |                                         |

#### LT 23 BLK 3 3RD ADDN PINEHURST PB 3 P 8 OR 6137 P 1323 OR 6288 P 1095

#### SECTION 56, TOWNSHIP 2 S, RANGE 30 W

#### TAX ACCOUNT NUMBER 083474000 (1024-58)

The assessment of the said property under the said certificate issued was in the name of

#### SECTION 56, TOWNSHIP 2 S, RANGE 30 W

NAME IN WHICH ASSESSED: DOMINGA MORALITA POWELL and LEONIDA SEABORN HOWELL

Dated this 29th day of April 2024.

PAM CHILDERS CLERK OF THE CIRCUIT COURT ESCAMBIA COUNTY, FLORIDA

### LT 23 BLK 3 3RD ADDN PINEHURST PB 3 P 8 OR 6137 P 1323 OR 6288 P 1095

### SECTION 56, TOWNSHIP 2 S, RANGE 30 W

### TAX ACCOUNT NUMBER 08-3474-000(1024-58)

Recorded in Public Records 05/03/2007 at 10:19 AM OR Book 6137 Page 1323, Instrument #2007042150, Ernie Lee Magaha Clerk of the Circuit Court Escambia County, FL Recording \$18.50 Deed Stamps \$0.70