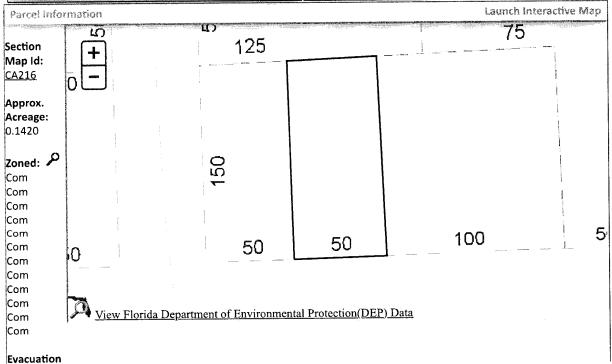

Line 14: Enter the total of Lines 8-13. Complete Lines 15-18, if applicable.

LT 2 BLK 3 DURCHSLAGS S/D PB 1 P 44 OR 8326 P 1266 LESS OR 3147 P 94 SR292 R/W SEC 50/51 T 2S R 30 CA 216

**Real Estate Search** 

**Tangible Property Search** 

Sale List

**Back** 

Printer Friendly Version Nav. Mode Account OParcel ID General Information Assessments Total Land Imprv Cap Val 502\$305090020003 Year Parcel ID: \$11,880 \$0 \$18,000 Account: 081390000 2023 \$18,000 2022 \$10,800 \$0 \$10,800 \$10,800 Owners: **ELKS BARBERSHOP LLC** \$17,400 2021 \$0 \$17,400 \$17,400 Mail: 23 N NAVY BLVD PENSACOLA, FL 32507 306 GULF BEACH HWY 32507 Situs: Disclaimer VACANT COMMERCIAL A Use Code: **Tax Estimator** Taxing **COUNTY MSTU** Authority: File for Exemption(s) Online **Open Tax Inquiry Window** Tax Inquiry: Tax Inquiry link courtesy of Scott Lunsford **Report Storm Damage** Escambia County Tax Collector 2023 Certified Roll Exemptions Sales Data Official Records Sale Date Book Page Type (New Window) 07/02/2020 8326 1266 \$13,900 QC Lb Legal Description م LT 2 BLK 3 DURCHSLAGS S/D PB 1 P 44 OR 8326 P 1266 LESS \$100 TD 12/17/2015 7450 1551 OR 3147 P 94 SR292 R/W SEC 50/51 T 2S R 30 CA 216 \$100 QC 11/2004 5525 712 \$100 QC 04/2003 5108 177 Extra Features Official Records Inquiry courtesy of Pam Childers None Escambia County Clerk of the Circuit Court and Comptroller

LT 2 BLK 3 DURCHSLAGS S/D PB 1 P 44 OR 8326 P 1266 LESS OR 3147 P 94 SR292 R/W SEC 50/51 T 2S R 30 CA 216

SECTION 50, TOWNSHIP 2 S, RANGE 30 W

TAX ACCOUNT NUMBER 081390000 (0125-19)

The assessment of the said property under the said certificate issued was in the name of