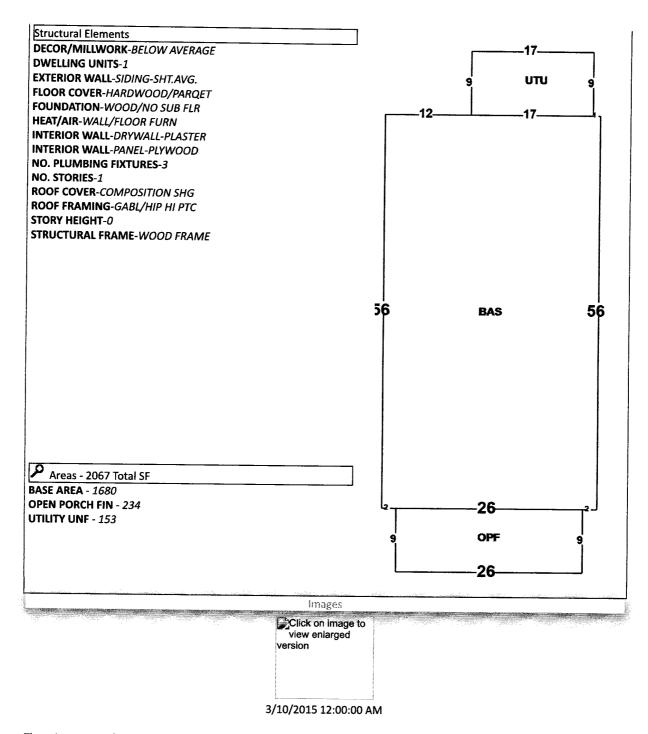

Line 14: Enter the total of Lines 8-13. Complete Lines 15-18, if applicable.

BEG AT SW COR OF LT 17 BLK 4 N 58 3/100 FT E 152 FT S 58 FT W 164 FT TO POB BEING A PART OF LTS 16 & 18 AND ALL LT 17 BLK 4 AERO VISTA PB 1 P 31/53 SEC 50/51 T 2S R 30 OR 3320 P 235 OR 7487 P 971 OR 7509 P 826 CA 205

hold the listed tax certificate and hereby surrender the same to the Tax Collector and make tax deed application thereon:

| Account Number | Certificate No. | Date       | Legal Description                                                                                                                                                                                                                       |
|----------------|-----------------|------------|-----------------------------------------------------------------------------------------------------------------------------------------------------------------------------------------------------------------------------------------|
| 08-0150-500    | 2022/3432       | 06-01-2022 | BEG AT SW COR OF LT 17 BLK 4 N 58<br>3/100 FT E 152 FT S 58 FT W 164 FT TO<br>POB BEING A PART OF LTS 16 & 18 AND<br>ALL LT 17 BLK 4 AERO VISTA PB 1 P 31/53<br>SEC 50/51 T 2S R 30 OR 3320 P 235 OR<br>7487 P 971 OR 7509 P 826 CA 205 |