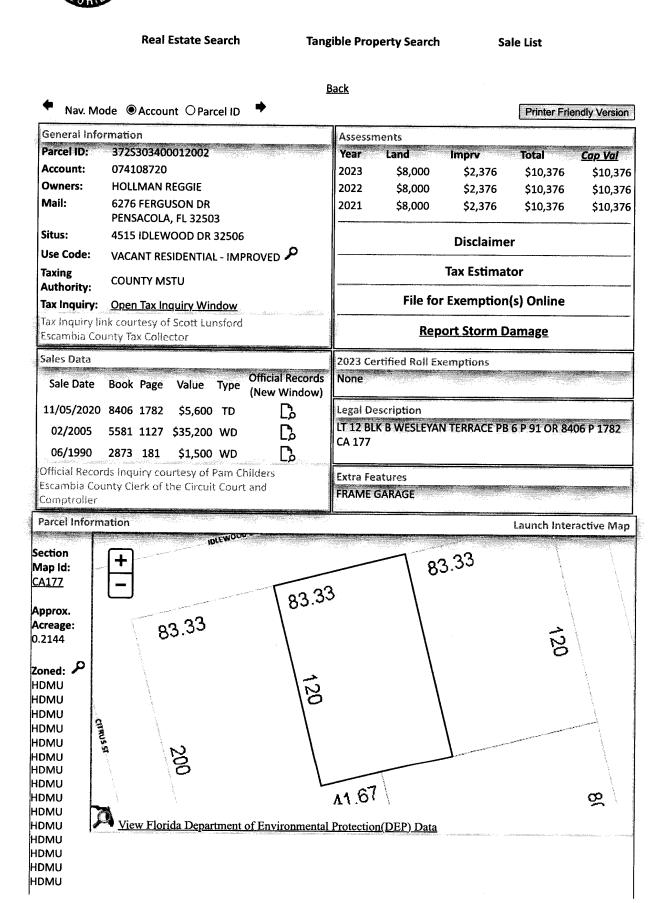

# Chris Jones Escambia County Property Appraiser

| HDMU<br>HDMU           |           |                                       |
|------------------------|-----------|---------------------------------------|
| Evacuation             |           |                                       |
| & Flood<br>Information |           |                                       |
| <u>Open</u>            |           |                                       |
| Report                 | <u></u>   |                                       |
|                        | Buildings | · · · · · · · · · · · · · · · · · · · |
|                        | Images    |                                       |
|                        |           |                                       |

3/16/2016 12:00:00 AM

The primary use of the assessment data is for the preparation of the current year tax roll. No responsibility or liability is assumed for inaccuracies or errors.

Last Updated:05/08/2024 (tc.4692)

### LT 12 BLK B WESLEYAN TERRACE PB 6 P 91 OR 8406 P 1782 CA 177

### SECTION 37, TOWNSHIP 2 S, RANGE 30 W

### TAX ACCOUNT NUMBER 074108720 (0125-75)

The assessment of the said property under the said certificate issued was in the name of

### **REGGIE HOLLMAN**

Unless said certificate shall be redeemed according to law, the property described therein will be sold to the highest bidder at public auction at 9:00 A.M. on the **second** Wednesday in the month of January, which is the **8th day of January 2025.** 

## LT 12 BLK B WESLEYAN TERRACE PB 6 P 91 OR 8406 P 1782 CA 177

## SECTION 37, TOWNSHIP 2 S, RANGE 30 W

## TAX ACCOUNT NUMBER 07-4108-720(0125-75)

Recorded in Public Records 11/17/2020 3:47 PM OR Book 8406 Page 1782, Instrument #2020099358, Pam Childers Clerk of the Circuit Court Escambia County, FL Recording \$10.00 Deed Stamps \$39.20