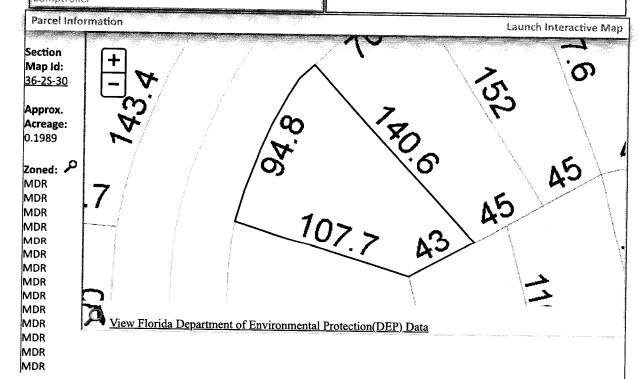

# LEGAL DESCRIPTION EXHIBIT "A"

LT 17 BLK 2 MYRTLE HILLS PB 4 P 10 OR 602 P 943 OR 272 P 144 OR 6692 P 996 OR 8544 P 1745

**SECTION 36, TOWNSHIP 2 S, RANGE 30 W** 

TAX ACCOUNT NUMBER 07-3628-000(0125-76)

Lots One (1), Eighteen (18) and Seventeen (17), Block Two (2), MYRTLE HILL SUBDIVISION, a subdivision of a portion of Section 36, Township 2 South, Range 30 West, according to Plat thereof recorded in Plat Book 4, at Page 10, of the Public Records of Escambia County, Florida.