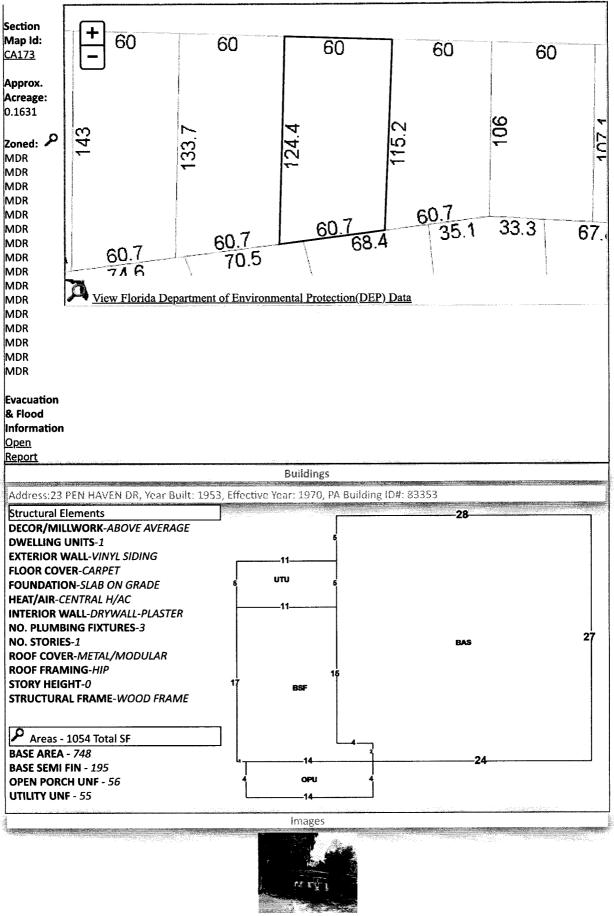

# Chris Jones Escambia County Property Appraiser

Real Estate Search

**Tangible Property Search** 

Sale List

| Nav. Mod                        | e 🖲 Acco    | unt OParce                   | el ID                      |                                       |         |                                         |                            | Funda File    | ndly Version                                                                                                    |
|---------------------------------|-------------|------------------------------|----------------------------|---------------------------------------|---------|-----------------------------------------|----------------------------|---------------|-----------------------------------------------------------------------------------------------------------------|
| General Inform                  | nation      |                              | <del>ayon - cultur</del> a | - <u> </u>                            | Assessn | nents                                   |                            |               |                                                                                                                 |
| Parcel ID:                      |             | 011510050                    | 05                         |                                       | Year    | Land                                    | Imprv                      | Total         | Cap Val                                                                                                         |
| Account:                        | 07170       | 2000                         |                            |                                       | 2023    | \$12,500                                | \$78,601                   | \$91,101      | \$81,611                                                                                                        |
| Owners:                         | MCKN        | IIGHT CURT                   | IS                         |                                       | 2022    | \$7,000                                 | \$67,192                   | \$74,192      | \$74,192                                                                                                        |
| Mail:                           |             | N HAVEN DI<br>ACOLA, FL 3    |                            |                                       | 2021    | \$7,000                                 | \$52,903                   | \$59,903      | \$59,422                                                                                                        |
| Situs:                          | 23 PE       | N HAVEN D                    | R 3250                     | 06                                    |         |                                         | Disclaime                  | er            |                                                                                                                 |
| Use Code:                       | SING        | e family r                   | esid 🗸                     | ρ                                     |         |                                         | Tax Estima                 | tor           |                                                                                                                 |
| Taxing<br>Authority:            | COUN        | ITY MSTU                     |                            |                                       |         | File fo                                 | r Exemptior                | n(s) Online   |                                                                                                                 |
| Tax Inquiry:                    | <u>Open</u> | Tax Inquiry                  | Wind                       | <u>ow</u>                             |         |                                         |                            |               |                                                                                                                 |
| Tax Inquiry lin<br>Escambia Cou |             |                              | sford                      |                                       |         | Rep                                     | oort Storm [               | <u>Damage</u> |                                                                                                                 |
| Escamola Cou                    |             | iccor                        |                            |                                       |         |                                         |                            |               |                                                                                                                 |
| Sales Data                      |             |                              |                            | Manager and Party of Street, or other | 11      | ertified Roll E                         | xemptions                  |               |                                                                                                                 |
| Sale Date                       | Book Pag    | e Value                      | Туре                       | Official Records<br>(New Window)      | None    | And | - antidi padadi - padati - |               |                                                                                                                 |
| 05/24/2022                      | 8791 87     | 5 \$100                      | QC                         | <u>C</u>                              |         |                                         |                            |               |                                                                                                                 |
| 08/26/2021                      | 8611 950    | 5 \$86,000                   | QC                         | Ľ,                                    | Legal D | escription                              |                            |               | nanonomen - «Samun er en dan                                                                                    |
| 10/04/2019                      | 8184 903    | 1 \$100                      | QC                         | ß                                     | LT 5 BL | K 5 1ST ADDN                            | TO PEN HAVE                | N PB 3 P 14 C | DR 8611 P                                                                                                       |
| 06/11/2019                      |             |                              | QC                         | Ľ,                                    |         | 8791 P 875 C                            |                            |               |                                                                                                                 |
| 10/2005                         | 5756 82     | 1 \$27,000                   | WD                         | ß                                     |         |                                         |                            |               |                                                                                                                 |
| 07/2004                         | 5452 14     | 6 \$100                      | СТ                         | Ľ,                                    |         |                                         |                            |               |                                                                                                                 |
| 11/1999                         | 4500 101    | .0 \$23,500                  | QC                         | Ľ,                                    | Extra F | eatures                                 |                            |               | Summer of the second |
| 05/1994                         | 3572 61     | \$23,500                     | SC                         | Lo 💦                                  | None    |                                         |                            |               |                                                                                                                 |
| Official Recor                  | ds Inquiry  | courtesy of<br>of the Circui | Pam (<br>t Cou             | Childers<br>t and                     |         |                                         |                            |               |                                                                                                                 |