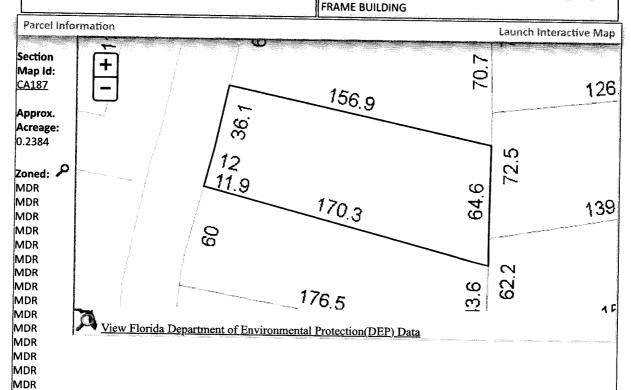

2022 \$7,000 \$67,518 \$74,518 \$65,102 SUGGS SHERMAN JR 2021 \$7,000 \$53,324 \$60,324 \$59,184 Mail: 940 SANTA ROSA BLVD APT # 1023 FT WALTON BEACH, FL 32548 Disclaimer Situs: 1306 N 49TH AVE 32506 SINGLE FAMILY RESID P **Use Code: Tax Estimator Taxing COUNTY MSTU** Authority: File for Exemption(s) Online Tax Inquiry: **Open Tax Inquiry Window Report Storm Damage** Tax Inquiry link courtesy of Scott Lunsford Escambia County Tax Collector Sales Data 2023 Certified Roll Exemptions Official Records Sale Date Book Page Value Type (New Window) Legal Description 4256 1677 05/1998 \$100 QC LT 28 BLK 2 RE S/D PEN HAVEN PB 2 P 98 DB 446 P 693 OR Official Records Inquiry courtesy of Pam Childers 4256 P 1677 CA 187 Escambia County Clerk of the Circuit Court and Comptroller Extra Features CARPORT





6/23/2023 12:00:00 AM

The primary use of the assessment data is for the preparation of the current year tax roll. No responsibility or liability is assumed for inaccuracies or errors.

#### **PAM CHILDERS**

CLERK OF THE CIRCUIT COURT ARCHIVES AND RECORDS CHILDSUPPORT CIRCUIT CIVIL CIRCUIT CRIMINAL COUNTY CIVIL COUNTY CRIMINAL DOMESTIC RELATIONS FAMILY LAW JURY ASSEMBLY JUVENILE MENTAL HEALTH MIS OPERATIONAL SERVICES PROBATE TRAFFIC



# COUNTY OF ESCAMBIA OFFICE OF THE CLERK OF THE CIRCUIT COURT

BRANCH OFFICES
ARCHIVES AND RECORDS
JUVENILE DIVISION
CENTURY

CLERK TO THE BOARD OF COUNTY COMMISSIONERS OFFICIAL RECORDS COUNTY TREASURY AUDITOR

## PAM CHILDERS, CLERK OF THE CIRCUIT COURT Tax Certificate Redeemed From Sale

Account: 071604000 Certificate Number: 003152 of 2022

Payor: SH