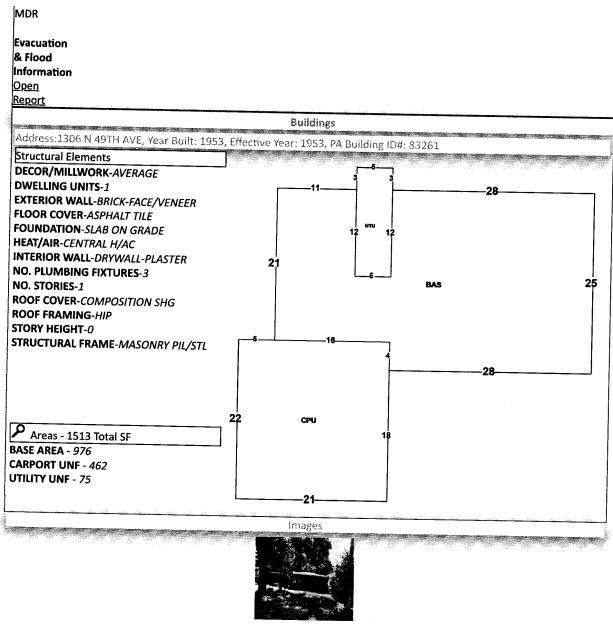

022 \$7,000 \$67,518 \$74,518 \$65,102 SUGGS SHERMAN JR 2021 \$7,000 \$53,324 \$60,324 \$59,184 Mail: 940 SANTA ROSA BLVD APT # 1023 FT WALTON BEACH, FL 32548 Disclaimer Situs: 1306 N 49TH AVE 32506 SINGLE FAMILY RESID P **Use Code: Tax Estimator Taxing COUNTY MSTU** Authority: File for Exemption(s) Online Tax Inquiry: **Open Tax Inquiry Window Report Storm Damage** Tax Inquiry link courtesy of Scott Lunsford Escambia County Tax Collector Sales Data 2023 Certified Roll Exemptions Official Records Sale Date Book Page Value Type (New Window) Legal Description 4256 1677 05/1998 \$100 QC LT 28 BLK 2 RE S/D PEN HAVEN PB 2 P 98 DB 446 P 693 OR Official Records Inquiry courtesy of Pam Childers 4256 P 1677 CA 187 Escambia County Clerk of the Circuit Court and Comptroller Extra Features CARPORT





6/23/2023 12:00:00 AM

The primary use of the assessment data is for the preparation of the current year tax roll. No responsibility or liability is assumed for inaccuracies or errors.

#### **PAM CHILDERS**

CLERK OF THE CIRCUIT COURT ARCHIVES AND RECORDS CHILDSUPPORT CIRCUIT CIVIL CIRCUIT CRIMINAL COUNTY CIVIL COUNTY CRIMINAL DOMESTIC RELATIONS FAMILY LAW JURY ASSEMBLY JUVENILE MENTAL HEALTH MIS OPERATIONAL SERVICES PROBATE TRAFFIC



# COUNTY OF ESCAMBIA OFFICE OF THE CLERK OF THE CIRCUIT COURT

BRANCH OFFICES
ARCHIVES AND RECORDS
JUVENILE DIVISION
CENTURY

CLERK TO THE BOARD OF COUNTY COMMISSIONERS OFFICIAL RECORDS COUNTY TREASURY AUDITOR

## PAM CHILDERS, CLERK OF THE CIRCUIT COURT Tax Certificate Redeemed From Sale

Account: 071604000 Certificate Number: 003152 of 2022

Payor: SHEL