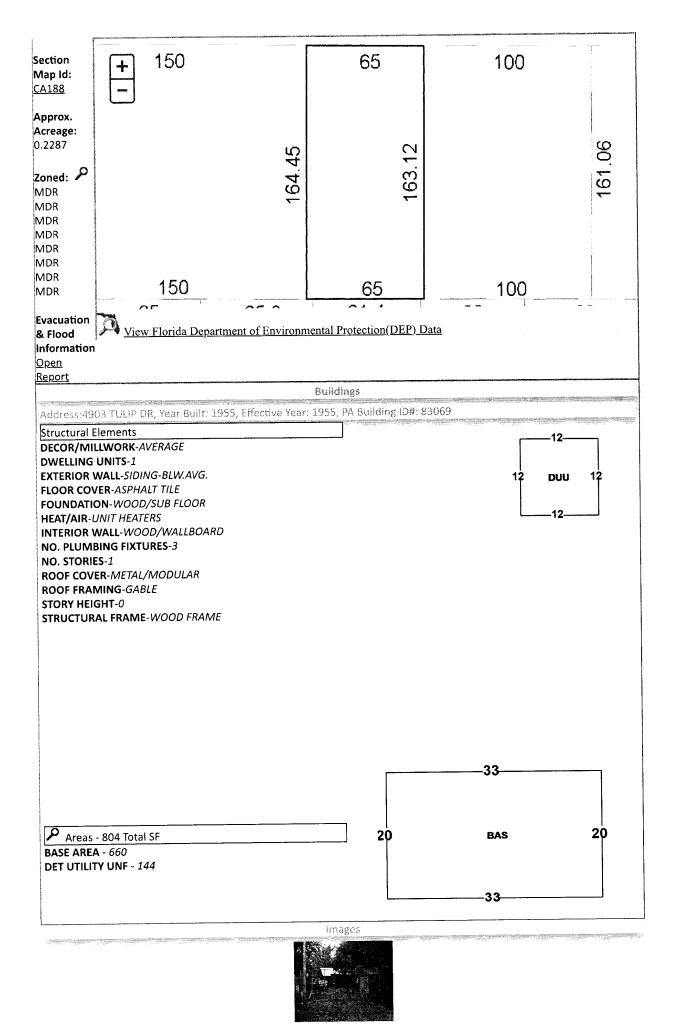

hold the listed tax certificate and hereby surrender the same to the Tax Collector and make tax deed application thereon:

| Account Number | Certificate No. | Date       | Legal Description                                                                                                                                                                                                                                             |
|----------------|-----------------|------------|---------------------------------------------------------------------------------------------------------------------------------------------------------------------------------------------------------------------------------------------------------------|
| 07-1403-000    | 2022/3139       | 06-01-2022 | BEG AT NE COR OF RE S/D PEN HAVEN<br>PB 2 P 98 S 83 DEG 47 MIN W 614 6/10 FT<br>FOR POB CONTINUE SAME COURSE 65<br>FT N 4 DEG 30 MIN W 164 45/100 FT N 84<br>DEG 58 MIN E 65 FT S 163 12/100 FT TO<br>POB PART OF 114 OR 946 P 33 PLAT DB<br>128 P 575 CA 188 |

# BEG AT NE COR OF RE S/D PEN HAVEN PB 2 P 98 S 83 DEG 47 MIN W 614 6/10 FT FOR POB CONTINUE SAME COURSE 65 FT N 4 DEG 30 MIN W 164 45/100 FT N 84 DEG 58 MIN E 65 FT S 163 12/100 FT TO POB PART OF 114 OR 946 P 33 PLAT DB 128 P 575 CA 188

# SECTION 34, TOWNSHIP 2 S, RANGE 30 W

# TAX ACCOUNT NUMBER 071403000 (1024-47)

The assessment of the said property under the said certificate issued was in the name of