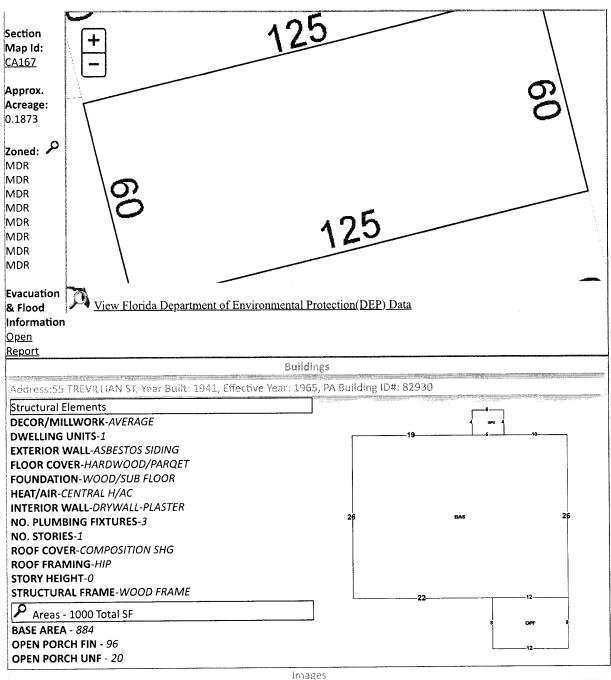

Applicant's signature

**Real Estate Search** 

Parcel Information

**Tangible Property Search** 

Sale List

**Back** 

Printer Friendly Version Nav. Mode Account OParcel ID General Information **Assessments** Imprv Total <u>Cap Val</u> Land 3425300930350003 Year Parcel ID: \$78,947 \$70,570 \$83,170 Account: 071234000 2023 \$12,600 2022 \$8,800 \$62,970 \$71,770 \$71,770 Owners: **GET LIQUID FUNDING LLC** \$60,703 \$55,454 2021 \$8,800 \$51,903 Mail: 2290 10TH AVE N LAKE WORTH, FL 33461 55 TREVILLIAN ST 32505 Situs: Disclaimer SINGLE FAMILY RESID 🔑 Use Code: **Tax Estimator Taxing COUNTY MSTU** Authority: File for Exemption(s) Online Open Tax Inquiry Window Tax Inquiry: Tax Inquiry link courtesy of Scott Lunsford **Report Storm Damage** Escambia County Tax Collector 2023 Certified Roll Exemptions Sales Dat<mark>a</mark> Official Records None Sale Date Book Page Value Type (New Window) 05/01/2021 8525 1263 \$100 WD Lb 12/20/2016 7641 1508 \$100 TR Legal Description \$100 TR 12/19/2016 7641 1505 LT 35 BLK 3 JACKSON HTS PB 1 P 57 OR 8525 P 1263 CA 167 \$100 CJ 11/22/2016 7626 1892 \$100 OT 02/19/2014 7136 307 01/2007 6076 608 \$100 QC 08/2005 5713 1262 \$100 QC Extra Features 06/2003 5175 1669 \$30,000 WD METAL SHED 5109 1589 \$100 CT 04/2003 Official Records Inquiry courtesy of Pam Childers Escambia County Clerk of the Circuit Court and Comptroller Launch Interactive Map

LT 35 BLK 3 JACKSON HTS PB 1 P 57 OR 8525 P 1263 CA 167

**SECTION 34, TOWNSHIP 2 S, RANGE 30 W** 

TAX ACCOUNT NUMBER 071234000 (1024-46)

The assessment of the said property under the said certificate issued was in the name of

# LEGAL DESCRIPTION EXHIBIT "A"

LT 35 BLK 3 JACKSON HTS PB 1 P 57 OR 8525 P 1263 CA 167

**SECTION 34, TOWNSHIP 2 S, RANGE 30 W** 

TAX ACCOUNT NUMBER 07-1234-000(1024-46)

Recorded in Public Records 5/7/2021 9:22 AM OR Book 8525 Page 1263, Instrument #2021050205, Pam Childers Clerk of the Circuit Court Escambia County, FL Recording \$18.50 Deed Stamps \$0.70

Lot 35, Block 3, Jackson Heights, a Subdivision of a portion of the Juan Dominquez Grant, Section 34, Township 2 South, Range 30 West, Escambia County, Florida, as recorded in Plat Book 1 at Page 57, of the Public Records of said County.

### LT 35 BLK 3 JACKSON HTS PB 1 P 57 OR 8525 P 1263 CA 167

**SECTION 34, TOWNSHIP 2 S, RANGE 30 W** 

TAX ACCOUNT NUMBER 071234000 (1024-46)

The assessment of the said property under the said certificate issued was in the name of