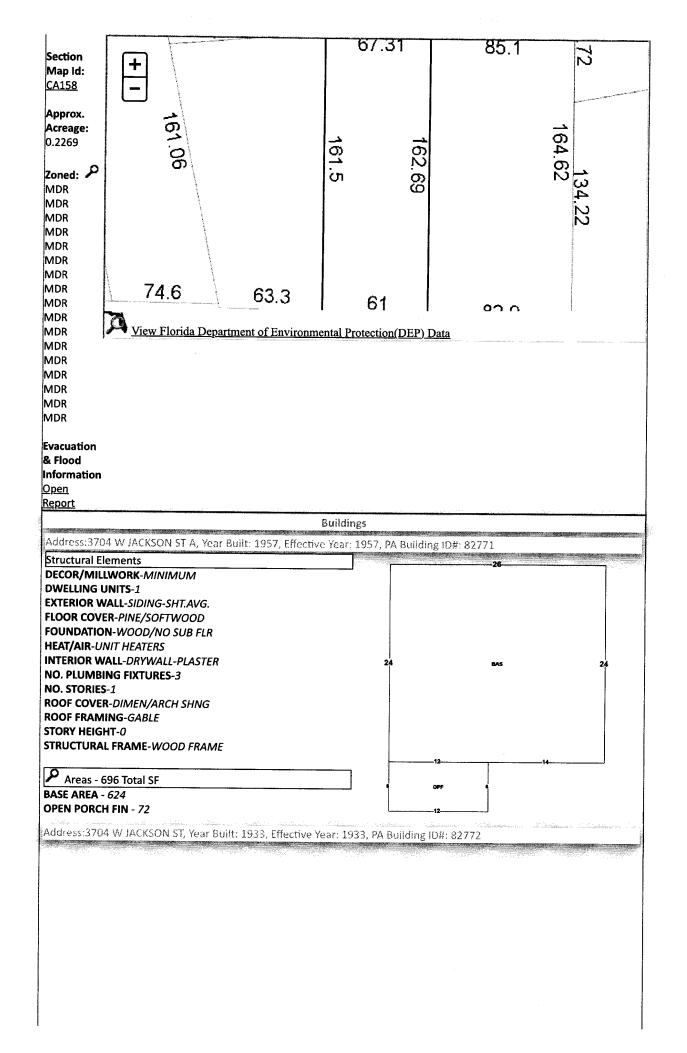

Line 14: Enter the total of Lines 8-13. Complete Lines 15-18, if applicable.

BEG AT SE COR OAKDALE S/D PB 1 P 56 ELY ALG N R/W JACKSON ST 63 3/10 FT FOR POB CONT ALG R/W 61 FT DEFLECT 90 DEG LEFT 162 69/100 FT DEFLECT 91 DEG 7 MIN 3 SEC LEFT 67 31/100 FT DEFLECT 91 DEG 6 MIN 57 SEC LEFT 161 5/10 FT TO POB OR 8017 P 171

BEG AT SE COR OAKDALE S/D PB 1 P 56 ELY ALG N R/W JACKSON ST 63 3/10 FT FOR POB CONT ALG R/W 61 FT DEFLECT 90 DEG LEFT 162 69/100 FT DEFLECT 91 DEG 7 MIN 3 SEC LEFT 67 31/100 FT DEFLECT 91 DEG 6 MIN 57 SEC LEFT 161 5/10 FT TO POB OR 8017 P 171

**SECTION 34, TOWNSHIP 2 S, RANGE 30 W** 

TAX ACCOUNT NUMBER 071082000 (0125-77)

The assessment of the said property under the said certificate issued was in the name of