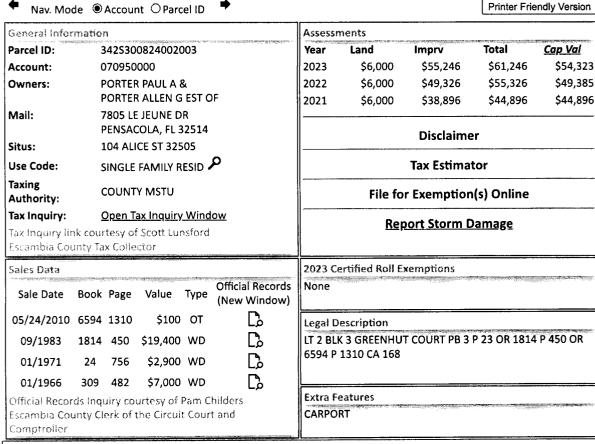

#### LT 2 BLK 3 GREENHUT COURT PB 3 P 23 OR 1814 P 450 OR 6594 P 1310 CA 168

**SECTION 34, TOWNSHIP 2 S, RANGE 30 W** 

TAX ACCOUNT NUMBER 070950000 (0924-04)

The assessment of the said property under the said certificate issued was in the name of

#### PROPERTY INFORMATION REPORT

**CONTINUATION PAGE** 

May 18, 2024

Tax Account #: 07-0950-000

1. The Grantee(s) of the last deed(s) of record is/are: PAUL A. PORTER

By Virtue of Warranty Deed recorded 9/22/1983 in OR 1814/450 and Death Certificate recorded 05/24/2010 - OR 6597/1310 and Affidavit of Death Certificate recorded 06/18/1998 - OR 4271/28

- 2. The land covered by this Report is: See Attached Exhibit "A"
- **3.** The following unsatisfied mortgages, liens, and judgments affecting the land covered by this Report appear of record:
- a. Mortgage in favor of American General Home Equity, Inc. recorded 6/18/1998 OR 4271/29.
- 4. Taxes:

Taxes for the year(s) 2021-2023 are delinquent.

Tax Account #: 07-0950-000 Assessed Value: \$54,323.00

**Exemptions: NONE** 

5. We find the following HOA names in our search (if a condominium, the condo docs book and page are included for your review): **NONE** 