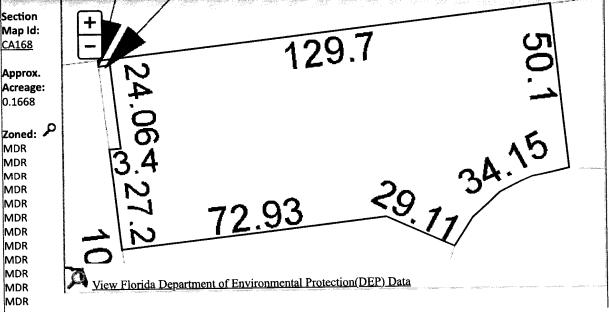

Line 14: Enter the total of Lines 8-13. Complete Lines 15-18, if applicable.

BEG AT NW COR OF LT 7 BENSON COURT S 90 DEG 0 MIN 0 SEC E ALG N LI OF LT 7 129 70/100 FT TO NE COR OF SD LT 7 S 0 DEG 7 MIN 0 SEC E 50 10/100 FT TO NLY R/W LI OF BENSON PLACE (40 FT R/W) SD PT BEING ON A CURVE CONCAVE TO SE HAVING A RADIUS OF 40 FT CENTRAL ANG OF 48 DEG 54 MIN 34 SEC SWLY ALG SD CURVE AN ARC DIST 34 15/100 FT (CHORD= 33 12/100 FT CHORD BRG S 65 DEG 17 MIN 18 SEC W) N 66 DEG 59 MIN 46 SEC W 29 11/100 FT S 89 DEG 33 MIN 33 SEC W 72 93/100 FT TO W LI OF LT 6 N 0 DEG 0 MIN 0 SEC E ALG SD W LI 27 20/100 FT N 89 DEG 52 MIN 15 SEC E 3 40/100 FT N 0 DEG 7 MIN 45 SEC W 24 06/100 FT S 89 DEG 52 MIN 15 SEC W 3 34/100 FT TO W LI OF SD LT 7 N 0 DEG 0 MIN 0 SEC E 1 88/100 FT TO POB BEING PART OF LTS 6 & 7 BENSON COURT PB 1 P 68 OR 8497 P 539

# **LEGAL DESCRIPTION**

BEG AT NW COR OF LT 7 BENSON COURT S 90 DEG 0 MIN 0 SEC E ALG N LI OF LT 7 129 70/100 FT TO NE COR OF SD LT 7 S 0 DEG 7 MIN 0 SEC E 50 10/100 FT TO NLY R/W LI OF BENSON PLACE (40 FT R/W) SD PT BEING ON A CURVE CONCAVE TO SE HAVING A RADIUS OF 40 FT CENTRAL ANG OF 48 DEG 54 MIN 34 SEC SWLY ALG SD CURVE AN ARC DIST 34 15/100 FT (CHORD= 33 12/100 FT CHORD BRG S 65 DEG 17 MIN 18 SEC W) N 66 DEG 59 MIN 46 SEC W 29 11/100 FT S 89 DEG 33 MIN 33 SEC W 72 93/100 FT TO W LI OF LT 6 N 0 DEG 0 MIN 0 SEC E ALG SD W LI 27 20/100 FT N 89 DEG 52 MIN 15 SEC E 3 40/100 FT N 0 DEG 7 MIN 45 SEC W 24 06/100 FT S 89 DEG 52 MIN 15 SEC W 3 34/100 FT TO W LI OF SD LT 7 N 0 DEG 0 MIN 0 SEC E 1 88/100 FT TO POB BEING PART OF LTS 6 & 7 BENSON COURT PB 1 P 68 OR 8497 P 539

## LEGAL DESCRIPTION EXHIBIT "A"

BEG AT NW COR OF LT 7 BENSON COURT S 90 DEG 0 MIN 0 SEC E ALG N LI OF LT 7 129 70/100 FT TO NE COR OF SD LT 7 S 0 DEG 7 MIN 0 SEC E 50 10/100 FT TO NLY R/W LI OF BENSON PLACE (40 FT R/W) SD PT BEING ON A CURVE CONCAVE TO SE HAVING A RADIUS OF 40 FT CENTRAL ANG OF 48 DEG 54 MIN 34 SEC SWLY ALG SD CURVE AN ARC DIST 34 15/100 FT (CHORD= 33 12/100 FT CHORD BRG S 65 DEG 17 MIN 18 SEC W) N 66 DEG 59 MIN 46 SEC W 29 11/100 FT S 89 DEG 33 MIN 33 SEC W 72 93/100 FT TO W LI OF LT 6 N 0 DEG 0 MIN 0 SEC E ALG SD W LI 27 20/100 FT N 89 DEG 52 MIN 15 SEC E 3 40/100 FT N 0 DEG 7 MIN 45 SEC W 24 06/100 FT S 89 DEG 52 MIN 15 SEC W 3 34/100 FT TO W LI OF SD LT 7 N 0 DEG 0 MIN 0 SEC E 1 88/100 FT TO POB BEING PART OF LTS 6 & 7 BENSON COURT PB 1 P 68 OR 8497 P 539

PARCEL ID # 3425300820000075

Known as: 15 Benson PL., Pensacola, FL 32505

BEG AT NW COR OF LT 7 BENSON COURT S 90 DEG 0 MIN 0 SEC E ALG N LI OF LT 7 129 70/100 FT TO NE COR OF SD LT 7 S 0 DEG 7 MIN 0 SEC E 50 10/100 FT TO NLY R/W LI OF BENSON PLACE (40 FT R/W) SD PT BEING ON A CURVE CONCAVE TO SE HAVING A RADIUS OF 40 FT CENTRAL ANG OF 48 DEG 54 MIN 34 SEC SWLY ALG SD CURVE AN ARC DIST 34 15/100 FT (CHORD= 33 12/100 FT CHORD BRG S 65 DEG 17 MIN 18 SEC W) N 66 DEG 59 MIN 46 SEC W 29 11/100 FT S 89 DEG 33 MIN 33 SEC W 72 93/100 FT TO W LI OF LT 6 N 0 DEG 0 MIN 0 SEC E ALG SD W LI 27 20/100 FT N 89 DEG 52 MIN 15 SEC E 3 40/100 FT N 0 DEG 7 MIN 45 SEC W 24 06/100 FT S 89 DEG 52 MIN 15 SEC W 3 34/100 FT TO W LI OF SD LT 7 N 0 DEG 0 MIN 0 SEC E 1 88/100 FT TO PO8 BEING PART OF LTS 6 & 7 BENSON COURT PB 1 P 68 OR 8183 P 1894