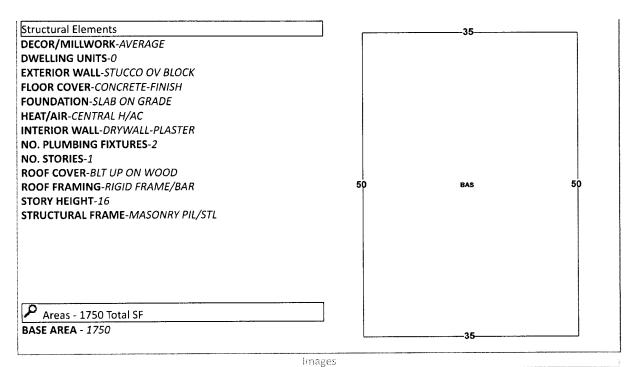

| BEG AT  | escription<br>INTER OF PAV<br>FFOR BEG SLY | ED RD AND E LI<br>150 FT ELY 150 F | OF SEC WLY AL<br>T NLY 150 FT \ | .G RD 498<br>WLY 150 <b>P</b> |
| 10/2001<br>10/1988<br>11/1982<br>Official Recoi                                   | 2623 465<br>1703 235<br>rds Inquiry                                                                                                                           | 3 \$94,500 WI 7 \$100 WI 7 \$31,900 WI Courtesy of Pa of the Circuit C | D D  In Childers                                                                     | ASPHA   | eatures<br>LT PAVEMENT<br>LINK FENCE       |                                    |                                 |                               |





3/5/2024 12:00:00 AM

The primary use of the assessment data is for the preparation of the current year tax roll. No responsibility or liability is assumed for inaccuracies or errors.

Last Updated:04/25/2024 (tc.1710)

Pam Childers CLERK OF THE CIRCUIT COURT ESCAMBIA COUNTY FLORIDA INST# 2024031208 4/26/2024 11:42 AM OFF REC BK: 9137 PG: 716 Doc Type: TDN

## NOTICE OF APPLICATION FOR TAX DEED

NOTICE IS HEREBY GIVEN, That ASSEMBLY TAX 36 LLC holder of Tax Certificate No. 03057, issued the 1st day of June, A.D., 2022 has filed same in my office and has made application for a tax deed to be issued thereon. Said certificate embraces the following described property in the County of Escambia, State of Florida, to wit:

BEG AT INTER OF PAVED RD AND E LI OF SEC WLY ALG RD 498 7/10 FT FOR BEG