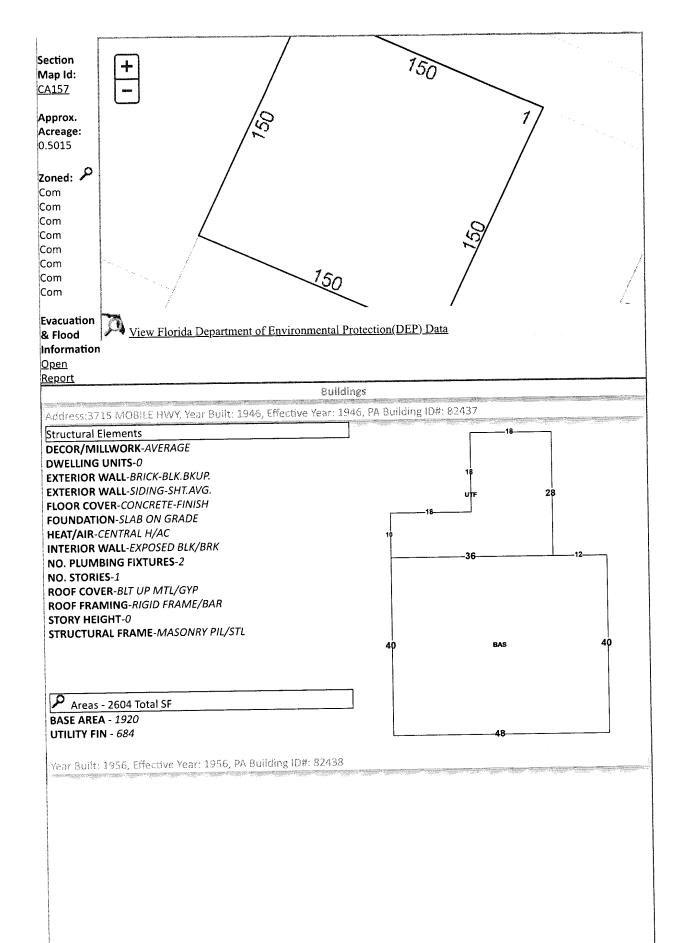

Line 14: Enter the total of Lines 8-13. Complete Lines 15-18, if applicable.

BEG AT INTER OF PAVED RD AND E LI OF SEC WLY ALG RD 498 7/10 FT FOR BEG SLY 150 FT ELY 150 FT NLY 150 FT WLY 150 FT ALG H/W TO BEG PART OF LT 66 PLAT DB 128 P 575 OR 7143 P 649 OR 7218 P 1632 OR 7248 P 460 LESS OR 2623 P 467 SR 10 A R/W OR 4978 P 44 CA 157