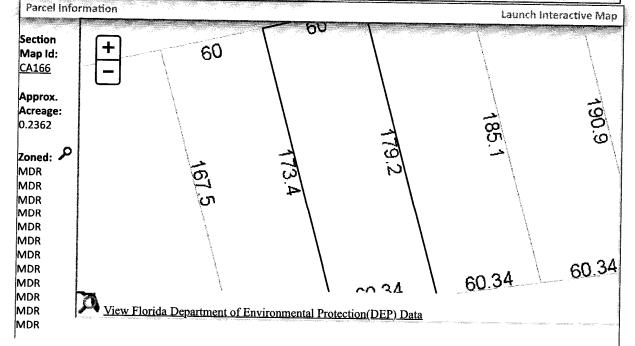

**Real Estate Search** 

**Tangible Property Search** 

Sale List

<u>Back</u>

Printer Friendly Version General Information Assessments Parcel ID: 3425300251000018 Year Land Imprv Total Cap Val Account: 070518000 2023 \$8,450 \$5,754 \$14,204 \$11,245 **Owners: BACK BAYOU LLC** 2022 \$5,404 \$4,819 \$10,223 \$10,223 Mail: 7267 MOBILE HWY 2021 \$5,404 \$3,957 \$9,361 \$9,361 PENSACOLA, FL 32526 Situs: 4109 BELMONT ST 32505 Disclaimer **Use Code:** MOBILE HOME A **Taxing Tax Estimator COUNTY MSTU Authority:** File for Exemption(s) Online Tax Inquiry: **Open Tax Inquiry Window** Tax Inquiry link courtesy of Scott Lunsford Escambia County Tax Collector **Report Storm Damage** Sales Data 2023 Certified Roll Exemptions Official Records Sale Date Book Page Value Type (New Window) 02/26/2020 8258 877 \$2,000 WD Cò Legal Description 10/2005 5756 1836 \$4,500 QC B LT 18 COBBS S/D PB 2 P 53 CASE # 88-2708-CA-01 OR 8258 P 877 CA 166 10/2005 5746 1493 \$4,500 TD 06/1986 2242 364 \$9,800 WD 01/1976 1046 92 Extra Features \$100 WD CARPORT Official Records Inquiry courtesy of Pam Childers METAL BUILDING Escambia County Clerk of the Circuit Court and Comptroller

## LEGAL DESCRIPTION EXHIBIT "A"

LT 18 COBBS S/D PB 2 P 53 CASE # 88-2708-CA-01 OR 8258 P 877 CA 166

SECTION 34, TOWNSHIP 2 S, RANGE 30 W

TAX ACCOUNT NUMBER 07-0518-000(0125-81)

Prepared By: Edward Escobar 3707 Sunnyside Street Pensacola, Ft 32507

Property Identification No.: 3425300251000018

Tax Account No.: 070518000 4109 Belmont Street