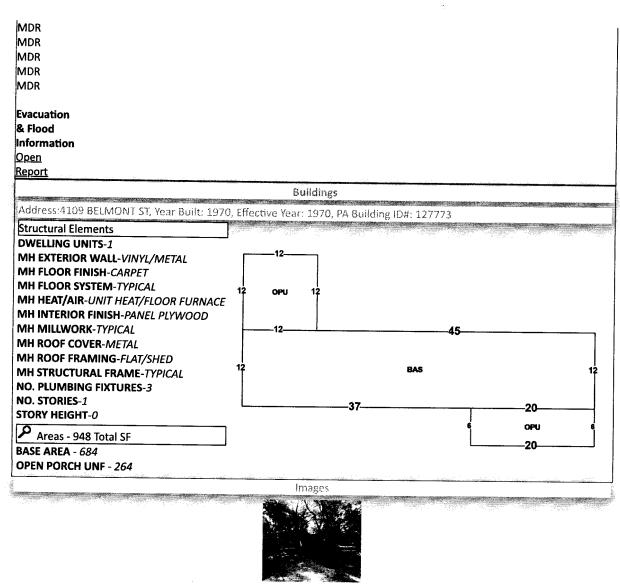

**Real Estate Search** 

**Tangible Property Search** 

Sale List

<u>Back</u>

Printer Friendly Version General Information Assessments Parcel ID: 3425300251000018 Year Land Imprv Total Cap Val Account: 070518000 2023 \$8,450 \$5,754 \$14,204 \$11,245 **Owners: BACK BAYOU LLC** 2022 \$5,404 \$4,819 \$10,223 \$10,223 Mail: 7267 MOBILE HWY 2021 \$5,404 \$3,957 \$9,361 \$9,361 PENSACOLA, FL 32526 Situs: 4109 BELMONT ST 32505 Disclaimer **Use Code:** MOBILE HOME A **Taxing Tax Estimator COUNTY MSTU Authority:** File for Exemption(s) Online Tax Inquiry: **Open Tax Inquiry Window** Tax Inquiry link courtesy of Scott Lunsford Escambia County Tax Collector **Report Storm Damage** Sales Data 2023 Certified Roll Exemptions Official Records Sale Date Book Page Value Type (New Window) 02/26/2020 8258 877 \$2,000 WD Cò Legal Description 10/2005 5756 1836 \$4,500 QC B LT 18 COBBS S/D PB 2 P 53 CASE # 88-2708-CA-01 OR 8258 P 877 CA 166 10/2005 5746 1493 \$4,500 TD 06/1986 2242 364 \$9,800 WD 01/1976 1046 92 Extra Features \$100 WD CARPORT Official Records Inquiry courtesy of Pam Childers METAL BUILDING Escambia County Clerk of the Circuit Court and Comptroller