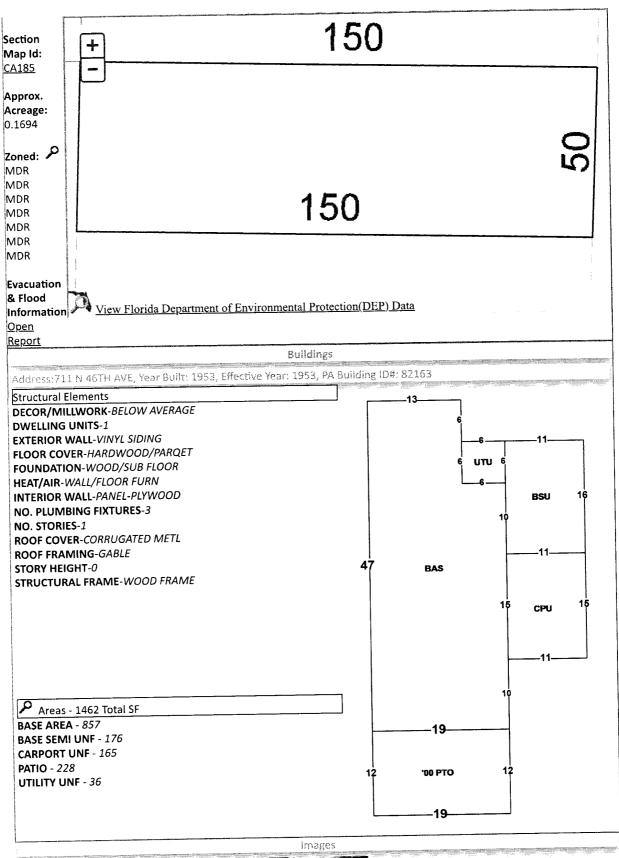

04-11-2024 Application Date

Applicant's signature

**Real Estate Search** 

**Tangible Property Search** 

Sale List

<u>Back</u>

| MAN AND RESERVE AND RESERVE OF STREET              | mation                                                          |                                           |                                  |                                                              | Assessi                       | nents                        |                      |                    |                |
|----------------------------------------------------|-----------------------------------------------------------------|-------------------------------------------|----------------------------------|--------------------------------------------------------------|-------------------------------|------------------------------|----------------------|--------------------|----------------|
| Parcel ID:                                         | 342SE                                                           | 3002010                                   | 3008                             |                                                              | Year                          | Land                         | Imprv                | Total              | <u>Cap Val</u> |
| Account:                                           | 07046                                                           | 63000                                     |                                  |                                                              | 2023                          | \$11,180                     | \$31,803             | \$42,983           | \$42,983       |
| Owners:                                            | JUEDES DIANE 2/8 INT<br>JUEDES MICHELLE 1/8 INT                 |                                           |                                  | 2022<br>2021                                                 | \$7,266<br>\$7,266            | \$28,379<br>\$22,344         | \$35,645<br>\$29,610 | \$35,64<br>\$29,61 |                |
| Mail:                                              | JUEDES GREGORY 1/8 INT<br>711 N 46TH AVE<br>PENSACOLA, FL 32506 |                                           |                                  | - And market state to                                        | Disclaimer  Tax Estimator     |                              |                      |                    |                |
| Situs:                                             |                                                                 | 1 46TH A                                  |                                  | _                                                            | Tax Estimates                 |                              |                      |                    |                |
| Use Code:                                          | SINGLE FAMILY RESID 🔑                                           |                                           |                                  | File for Exemption(s) Online                                 |                               |                              |                      |                    |                |
| Taxing Authority:                                  | COUNTY MSTU                                                     |                                           |                                  | Jestimodish Mily 1 177m/100 Agrico.                          | <u>Re</u>                     | oort Storm [                 | Damage               |                    |                |
| Escambia Cou                                       | inty Tax Co                                                     | llector                                   | The same of the same             | Committee 2 2 2 2 2 2 2 2 2 2 2 2 2 2 2 2 2 2                | l                             | - Ward nell r                | · manutine           |                    | _ university   |
|                                                    |                                                                 | - p. 400000000000000000000000000000000000 | MINISTER                         | O COMMISSION AND AND AND AND AND AND AND AND AND AN          | 11                            | Lucial Dall C                | · varantine          |                    |                |
| Sales Data                                         | Pook Pa                                                         | ge Valu                                   | e Tyne                           | Official Records                                             | None                          | ertified Roll E              | XGIIIPOOO3           |                    |                |
| Sales Data<br>Sale Date                            | Book Pa                                                         | ge Valu                                   | e Type                           | (New Window)                                                 | -                             | eranea kon s                 | Xempoons             |                    |                |
|                                                    |                                                                 | nge Valu<br>98 \$10                       |                                  | (New Window)                                                 | None                          |                              | Xemploons            |                    |                |
| Sale Date                                          | 8724 19                                                         | _                                         | 00 CJ                            | (New Window)                                                 | None<br>Legal C               | Description                  |                      | OR 5179 P 9        | 12 OR 8724     |
| Sale Date<br>02/15/2022                            | 8724 19<br>8724 19                                              | 98 \$10                                   | 00 C1<br>00 C1                   | (New Window)                                                 | None Legal C                  | Description                  | s S/D PB 1 P 24      | OR 5179 P 9        | 12 OR 8724     |
| Sale Date<br>02/15/2022<br>02/15/2022              | 8724 19<br>8724 19<br>8646 33                                   | 98 \$10<br>94 \$10                        | 00 C1<br>00 C1<br>00 C1          | (New Window)                                                 | None Legal C                  | Jescription<br>.K 8 SHERRERS | s S/D PB 1 P 24      | OR 5179 P 9        | 12 OR 8724     |
| Sale Date 02/15/2022 02/15/2022 10/23/2021         | 8724 19<br>8724 19<br>8646 33                                   | 98 \$10<br>94 \$10<br>33 \$10<br>12 \$10  | 00 C1<br>00 C1<br>00 C1<br>00 C1 | (New Window)  Co         | None Legal C                  | Jescription<br>.K 8 SHERRERS | s S/D PB 1 P 24      | OR 5179 P 9        | 12 OR 8724     |
| Sale Date 02/15/2022 02/15/2022 10/23/2021 06/2003 | 8724 19<br>8724 19<br>8646 33<br>5179 99<br>5169 11             | 98 \$10<br>94 \$10<br>33 \$10<br>12 \$10  | 00 C1<br>00 C1<br>00 C1<br>00 C1 | (New Window)  \[ \bar{L}_{\bar{\bar{\bar{\bar{\bar{\bar{\bar | Legal C<br>LT 3 BL<br>P 194 0 | Jescription<br>.K 8 SHERRERS | s S/D PB 1 P 24      | OR 5179 P 9        | 12 OR 8724     |

LT 3 BLK 8 SHERRERS S/D PB 1 P 24 OR 5179 P 912 CA 185

**SECTION 34, TOWNSHIP 2 S, RANGE 30 W** 

TAX ACCOUNT NUMBER 070463000 (1024-39)

The assessment of the said property under the said certificate issued was in the name of

# LEGAL DESCRIPTION EXHIBIT "A"

LT 3 BLK 8 SHERRERS S/D PB 1 P 24 OR 5179 P 912 CA 185

SECTION 34, TOWNSHIP 2 S, RANGE 30 W  $\,$ 

TAX ACCOUNT NUMBER 07-0463-000(1024-39)

Lot 3, Block 8, Sherrer Subdivision, a subdivision of a portion of Lots 20 and 24, Section 34, Township 2 South, Range 30 West, Escambia County, Florida, according to plat recorded in Plat Book 1, at Page 24, of the Public Récords of Escambia County, Florida.