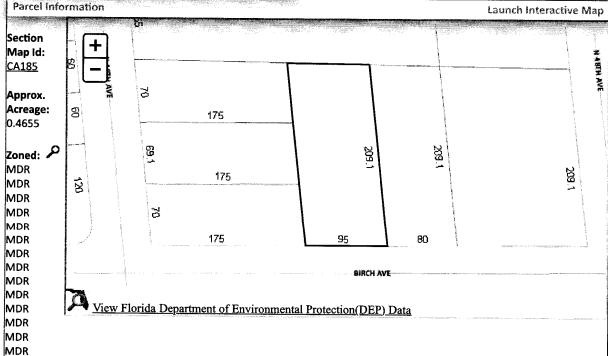

LT 111 LESS E 80 FT RAVENSWOOD GARDEN PB 1 P 21 OR 3679 P 316 OR 4517 P 1812 CA 185

**SECTION 34, TOWNSHIP 2 S, RANGE 30 W** 

TAX ACCOUNT NUMBER 070412000 (0125-83)

The assessment of the said property under the said certificate issued was in the name of

## LEGAL DESCRIPTION EXHIBIT "A"

LT 111 LESS E 80 FT RAVENSWOOD GARDEN PB 1 P 21 OR 3679 P 316 OR 4517 P 1812 CA 185

SECTION 34, TOWNSHIP 2 S, RANGE 30 W

TAX ACCOUNT NUMBER 07-0412-000(0125-83)

6.00 Rec 20720 Doc 103.60 assure.