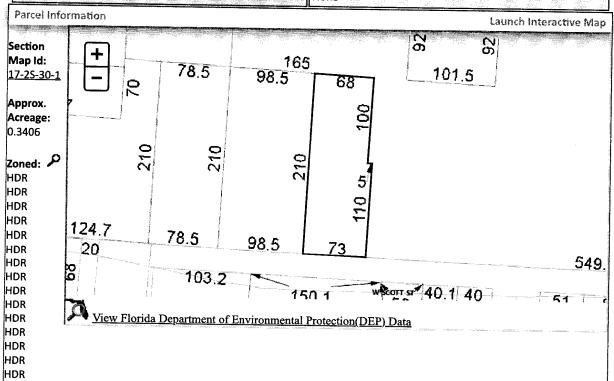

Line 14: Enter the total of Lines 8-13. Complete Lines 15-18, if applicable.

BEG 197 FT E OF SW COR OF LT 9 BRAINERD & MCINTRYE S/D E 73 FT N 110 FT W 5 FT N 100 FT W 68 FT S 210 FT TO POB OR 2557 P 841

BEG 197 FT E OF SW COR OF LT 9 BRAINERD & MCINTRYE S/D E 73 FT N 110 FT W 5 FT N 100 FT W 68 FT S 210 FT TO POB OR 2557 P 841

**SECTION 17, TOWNSHIP 2 S, RANGE 30 W** 

TAX ACCOUNT NUMBER 062338000 (0125-92)