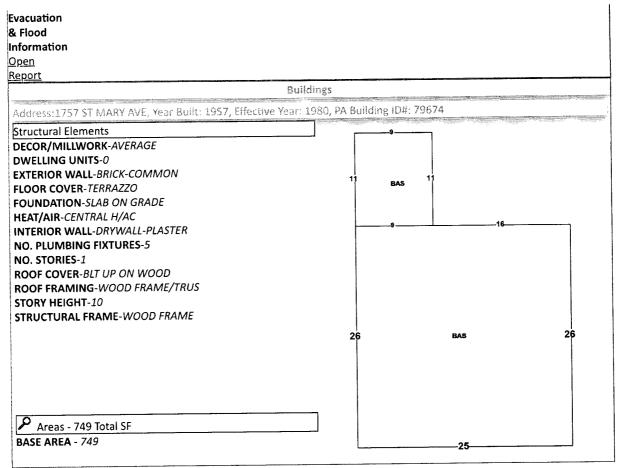

Line 14: Enter the total of Lines 8-13. Complete Lines 15-18, if applicable.

BEG AT NW COR OF LT 136 E ALG S R/W LI OF ST MARY AVE 53 2/10 FT FOR POB 90 DEG 43 MIN RIGHT 100 FT 90 DEG 43 MIN LEFT FOR 53 2/10 FT 89 DEG 32 MIN LEFT FOR 100 FT TO S R/W LI OF ST MARY AVE 90 DEG 28 MIN LEFT FOR 53 2/10 FT TO POB KANEN PLACE UNIT #2 PB 1/2 P 96/9 OR 1877 P 20 OR 3329 P 354

BEG AT NW COR OF LT 136 E ALG S R/W LI OF ST MARY AVE 53 2/10 FT FOR POB 90 DEG 43 MIN RIGHT 100 FT 90 DEG 43 MIN LEFT FOR 53 2/10 FT 89 DEG 32 MIN LEFT FOR 100 FT TO S R/W LI OF ST MARY AVE 90 DEG 28 MIN LEFT FOR 53 2/10 FT TO POB KANEN PLACE UNIT #2 PB 1/2 P 96/9 OR 1877 P 20 OR 3329 P 354