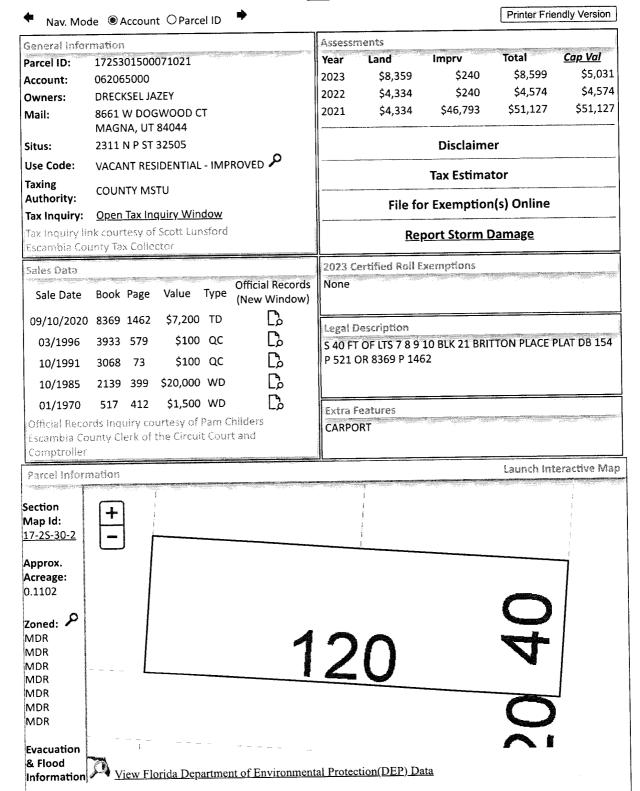

#### **APPLICATION FOR TAX DEED**

Section 197.502, Florida Statutes

Application Number: 2400160

| Account Number | Certificate No. | Date       | Legal Description                                                                |
|----------------|-----------------|------------|----------------------------------------------------------------------------------|
| 06-2065-000    | 2022/2699       | 06-01-2022 | S 40 FT OF LTS 7 8 9 10 BLK 21 BRITTON<br>PLACE PLAT DB 154 P 521 OR 8369 P 1462 |

S 40 FT OF LTS 7 8 9 10 BLK 21 BRITTON PLACE PLAT DB 154 P 521 OR 8369 P 1462

**SECTION 17, TOWNSHIP 2 S, RANGE 30 W** 

TAX ACCOUNT NUMBER 062065000 (1024-31)

The assessment of the said property under the said certificate issued was in the name of

Taxes for the year(s) 2021-2023 are delinquent.

Tax Account #: 06-2065-000 Assessed Value: \$5,031.00 Exemptions: NONE

5. We find the following HOA names in our search (if a condominium, the condo docs book and page are included for your review): **NONE** 

Tax Deed File No. 20-429 PropertyIdentification No. 172S301500071021 Tax Account No. 062065000