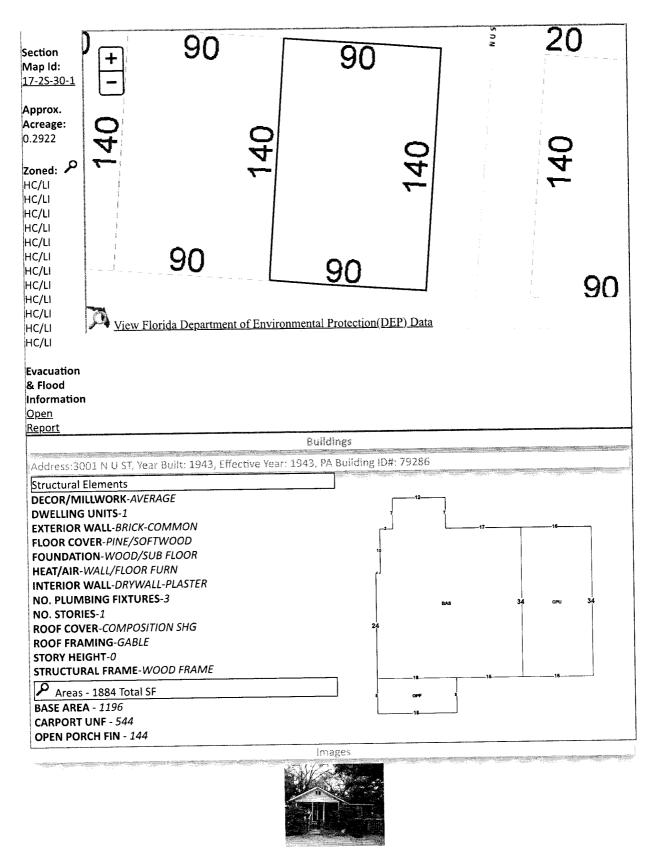

#### <u>Back</u>

Printer Friendly Version Nav. Mode Account OParcel ID Assessments General Information Total Cap Val Imprv Land Year Parcel ID: 1725301400110087 \$91.543 \$91,543 2023 \$17,183 \$74,360 061706000 Account: \$75,500 \$75,500 \$66,590 2022 \$8,910 **BLACKMON SAMUEL E** Owners: \$61,810 \$61,810 \$52,900 2021 \$8,910 604 SILVERSHORE DR Mail: PENSACOLA, FL 32507 3001 N U ST 32505 Disclaimer Situs: MULTI-FAMILY <=9 🔎 Use Code: **Tax Estimator** Taxing **COUNTY MSTU** Authority: File for Exemption(s) Online Open Tax Inquiry Window Tax Inquiry: Tax Inquiry link courtesy of Scott Lunsford **Report Storm Damage** Escambia County Tax Collector 2023 Certified Roll Exemptions Sales Data Official Records Type Sale Date Book Page Value (New Window) B 04/01/2022 8759 1608 \$100 QC B \$100 QC 12/28/2021 8691 1817 Legal Description LTS 11 12 13 BLK 87 PINECREST PLAT DB 55 P 261 OR 8759 P \$100 QC 11/04/2021 8677 1129 1608 \$100 QC 11/01/2021 8650 1508 03/12/2021 8482 336 \$100 QC 09/11/2020 8375 1388 \$100 QC 02/24/2016 7673 1406 \$100 QC Extra Features 12/28/2015 7482 1894 \$100 QC FRAME BUILDING MOBILE HOME \$100 QC 12/28/2015 7469 735 **OPEN PORCH** \$100 CJ 6060 768 12/2006 WOOD DECK 6060 660 \$50,000 WD 12/2006 \$100 CJ 5869 1930 03/2006 Official Records Inquiry courtesy of Pam Childers Escambia County Clerk of the Circuit Court and Comptroller

LTS 11 12 13 BLK 87 PINECREST PLAT DB 55 P 261 OR 8482 P 336

**SECTION 17, TOWNSHIP 2 S, RANGE 30 W** 

TAX ACCOUNT NUMBER 061706000 (0125-41)

The assessment of the said property under the said certificate issued was in the name of