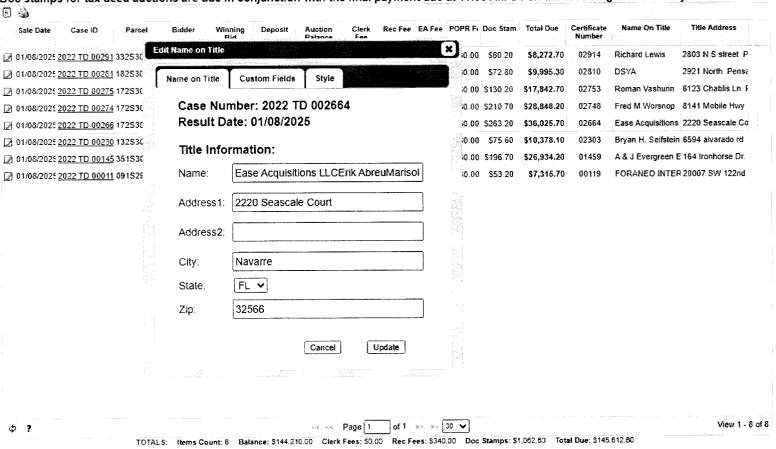

38017 CLEARED<br>ON 12/13/2024 |
| 5/3/2024 10:37:09<br>AM  | Deposit             | 101890720     | MIKON FINANCIAL SERVICES INC<br>AND OCEAN BANK |                                | 320.00 | Deposit                            |
| Deposited Used           |                     |               |                                                | Balaı                          | 1ce    |                                    |
|                          | 320.00              |               | 11,800.00                                      | -11,480.00                     |        |                                    |

## **Auction Results Report**

\*\* Doc stamps for tax deed auctions are due in conjunction with the final payment due at 11:00 AM CT on the following business day after the sale.



79927

Andrew Abrev

\$37,600.00

<u>Deposit</u> \$1,880.00



# Clerk of the Circuit Court and Comptroller, Escambia County

Clerk of Courts • County Comptroller • Clerk of the Board of County Commissioners • Recorder •

## TAX DEED INFORMATION SHEET

Pam Childers CLERK OF THE CIRCUIT COURT ESCAMBIA COUNTY FLORIDA INST# 2025003658 1/14/2025 9:02 AM OFF REC BK: 9257 PG: 50 Doc Type: COM Recording \$18.50

#### STATE OF FLORIDA **COUNTY OF ESCAMBIA**

## CERTIFICATE OF NOTICE OF MAILING NOTICE OF APPLICATION FOR TAX DEED

**CERTIFICATE # 02664 of 2022** 

I, PAM CHILDERS, CLERK OF THE CIRCUIT COURT OF ESCAMBIA COUNTY, FLORIDA, do hereby certify that I did on November 21, 2024, mail a copy of the foregoing Notice of Application for Tax Deed, addressed to:

SAMUEL E BLACKMON SAMUEL E BLACKM