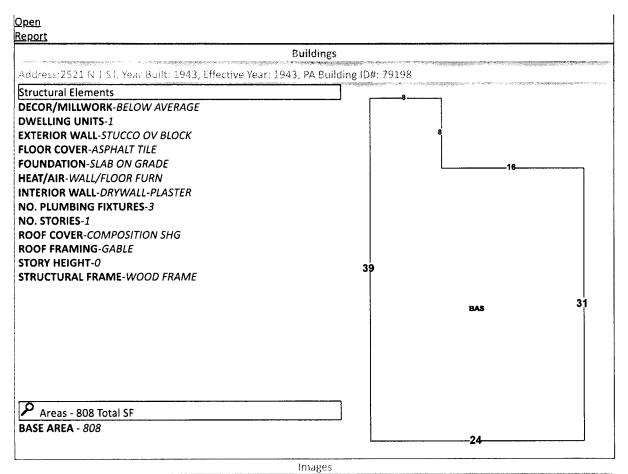

#### **Back**

Printer Friendly Version Nav. Mode Account O Parcel ID General Information Assessments Parcel ID: 1725301400009067 Year **Imprv** Total Cap Val \$45,288 Account: 061557000 2023 \$11,509 \$45,595 \$57,104 Owners: **HINES IVA LEE** 2022 \$5,968 \$46,653 \$41,171 \$40,685 Mail: 2521 NORTH T ST 2021 \$5,968 \$32,034 \$38,002 \$37,429 PENSACOLA, FL 32505 Situs: 2521 N T ST 32505 Disclaimer SINGLE FAMILY RESID P Use Code: **Tax Estimator Taxing COUNTY MSTU Authority:** File for Exemption(s) Online Tax Inquiry: **Open Tax Inquiry Window** Tax Inquiry link courtesy of Scott Lunsford **Report Storm Damage** Escambia County Tax Collector Sales Data 2023 Certified Roll Exemptions Official Records WIDOW Sale Date Book Page Value Type (New Window) Legal Description None LTS 9 10 BLK 67 PINECREST PLAT DB 55 P 261 DB 230 P 561 Official Records Inquiry courtesy of Pam Childers Extra Features Escambia County Clerk of the Circuit Court and Comptroller None Parcel Information Launch Interactive Map 60 17-25-30-1