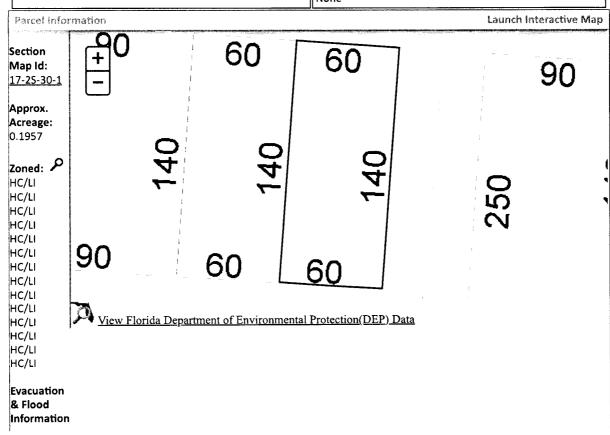

#### **Back**

Printer Friendly Version Nav. Mode Account O Parcel ID General Information Assessments Parcel ID: 1725301400009067 Year **Imprv** Total Cap Val \$45,288 Account: 061557000 2023 \$11,509 \$45,595 \$57,104 Owners: **HINES IVA LEE** 2022 \$5,968 \$46,653 \$41,171 \$40,685 Mail: 2521 NORTH T ST 2021 \$5,968 \$32,034 \$38,002 \$37,429 PENSACOLA, FL 32505 Situs: 2521 N T ST 32505 Disclaimer SINGLE FAMILY RESID P Use Code: **Tax Estimator Taxing COUNTY MSTU Authority:** File for Exemption(s) Online Tax Inquiry: **Open Tax Inquiry Window** Tax Inquiry link courtesy of Scott Lunsford **Report Storm Damage** Escambia County Tax Collector Sales Data 2023 Certified Roll Exemptions Official Records WIDOW Sale Date Book Page Value Type (New Window) Legal Description None LTS 9 10 BLK 67 PINECREST PLAT DB 55 P 261 DB 230 P 561 Official Records Inquiry courtesy of Pam Childers Extra Features Escambia County Clerk of the Circuit Court and Comptroller None Parcel Information Launch Interactive Map 60 17-25-30-1