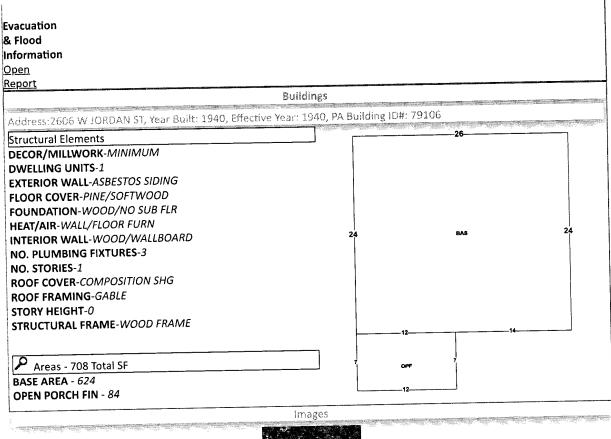

Line 14: Enter the total of Lines 8-13. Complete Lines 15-18, if applicable.

S 50 FT OF LTS 13 14 BLK 46 HAZLEHURST PLAT DB 55 P 262 OR 4815 P 1147 OR 6596 P 1748 SEC 17/31 T 2S R 30