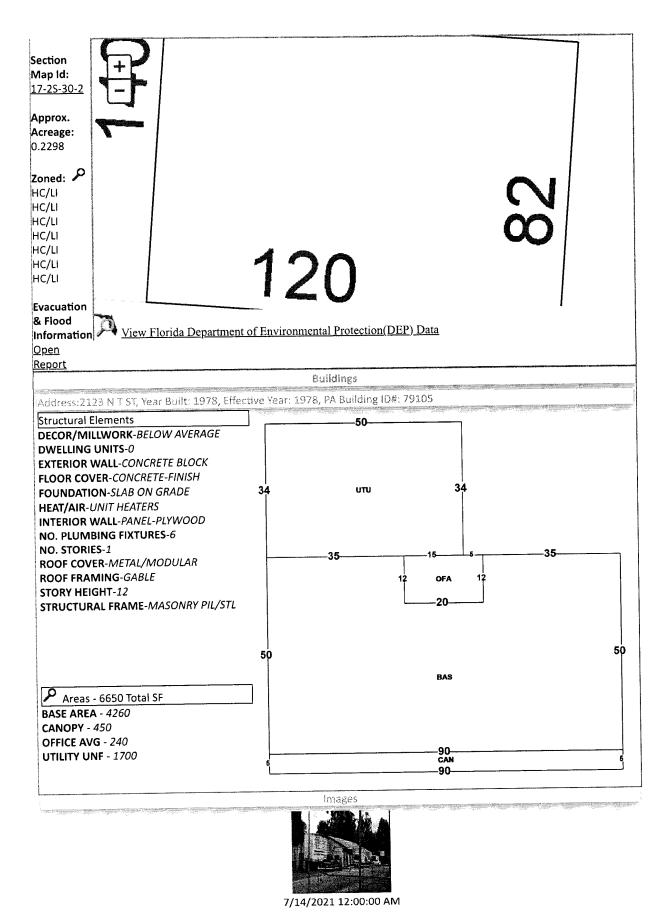

hold the listed tax certificate and hereby surrender the same to the Tax Collector and make tax deed application thereon:

| Account Number | Certificate No. | Date       | Legal Description                                                                                   |
|----------------|-----------------|------------|-----------------------------------------------------------------------------------------------------|
| 06-1426-500    | 2022/2612       | 06-01-2022 | S 82 FT OF LTS 7 8 9 10 BLK 46<br>HAZLEHURST PLAT DB 55 P 262 OR 6596<br>P 1748 SEC 17/31 T 2S R 30 |