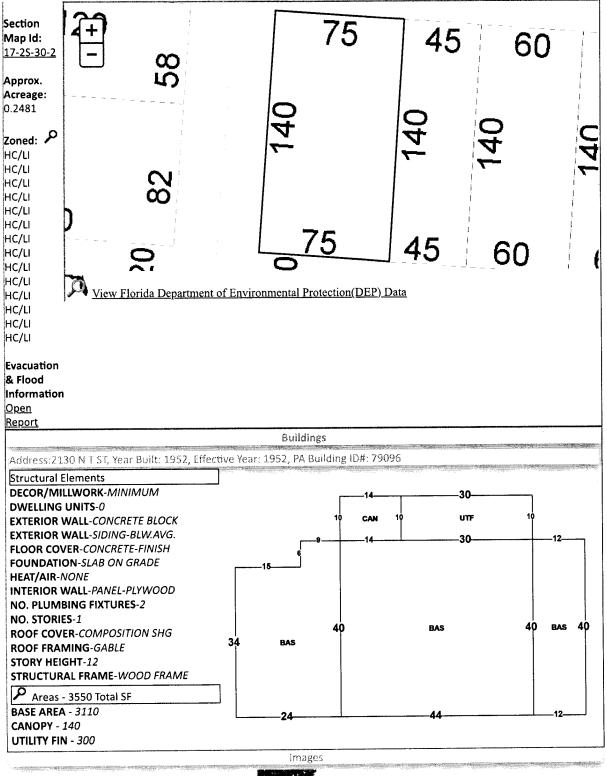

# LTS 1 2 & W 1/2 OF LT 3 BLK 45 HAZLEHURST PLAT DB 55 P 262 SEC 17/31 T 2S R 30 OR 4383 P 944

#### SECTION 17, TOWNSHIP 2 S, RANGE 30 W