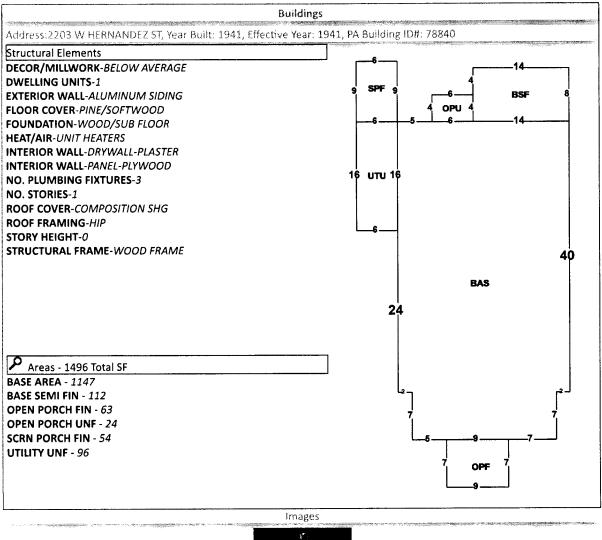

Line 14: Enter the total of Lines 8-13. Complete Lines 15-18, if applicable.

S 65 FT OF LTS 3 4 & ALL LTS 5 6 7 BLK 3 HIGHLAND PARK PLAT DB 69 P 616 OR 8470 P 1461 SEC 31/17 T 2S R 30