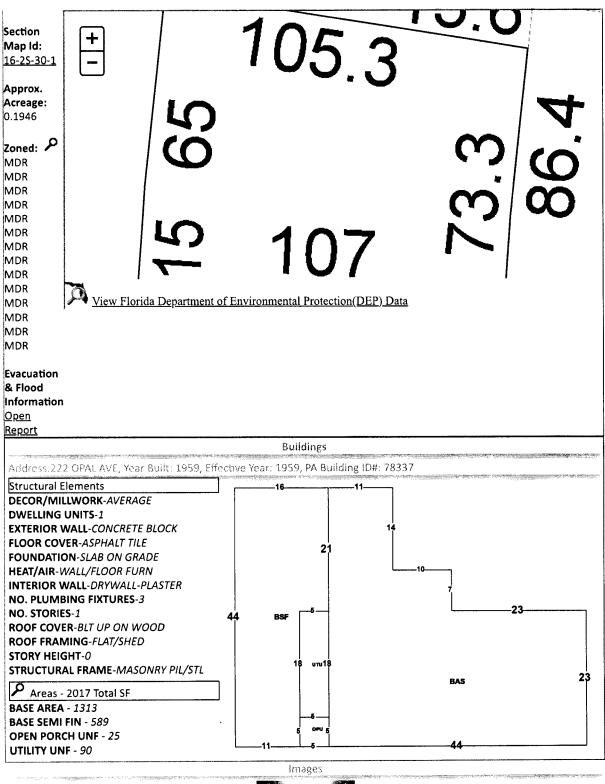

Line 14: Enter the total of Lines 8-13. Complete Lines 15-18, if applicable.

LT 12 BLK S RE S/D OAKCREST UNIT NO 2 PB 3 P 69/82/89 OR 5587 P 724 OR 6063 P 1456 OR 6395 P 1623/1625