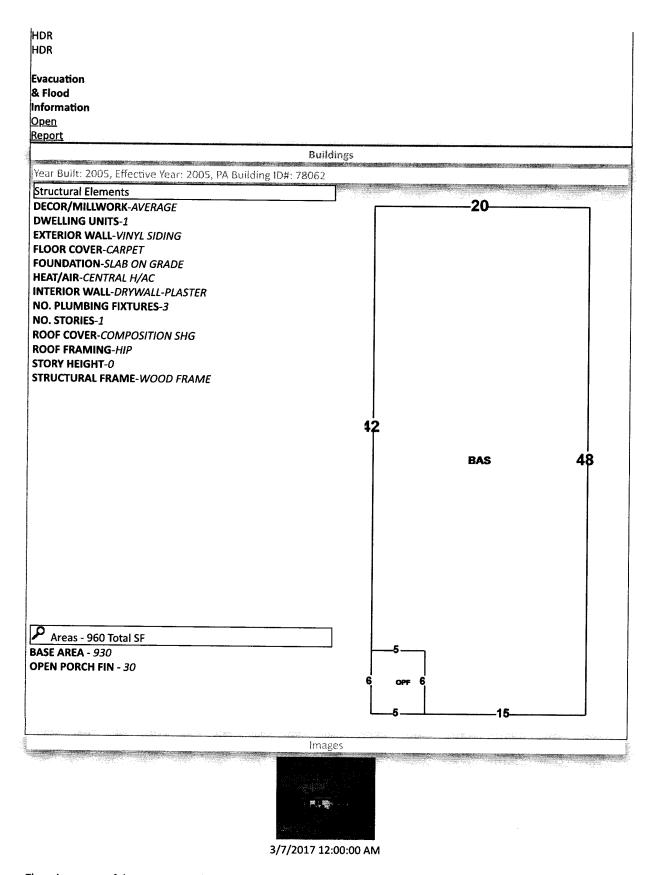

#### Back

Nav. Mode 

Account OParcel ID Printer Friendly Version General Information Assessments Parcel ID: 1625301001140004 Year Land Imprv Total Cap Val Account: 060036000 2023 \$2,413 \$90,538 \$92,951 \$79,092 **Owners: CUNNINGHAM MAE NORE** \$2,413 2022 \$81,727 \$84,140 \$71,902 MARSH SALLIE MAE 2021 \$2,413 \$64,347 \$66,760 \$65,366 Mail: C/O ELLA CUNNINGHAM 2528 NORTH Z ST Disclaimer PENSACOLA, FL 32505 Situs: 3327 OLD FAIRFIELD DR 32505 **Tax Estimator** Use Code: SINGLE FAMILY RESID P File for Exemption(s) Online **Taxing COUNTY MSTU Authority: Report Storm Damage** Tax Inquiry: **Open Tax Inquiry Window** Tax Inquiry link courtesy of Scott Lunsford Escambia County Tax Collector Sales Data 2023 Certified Roll Exemptions Official Records None Sale Date Book Page Value Type (New Window) Legal Description 07/1984 1940 550 \$1,500 WD BEG 355 FT N AND 575 5/10 FT W OF SE COR OF LT 4 S/D OF Official Records Inquiry courtesy of Pam Childers LT 1 W 139 5/10 FT N 32 5/10 FT E 139 5/10 FT S 32 5/10 FT Escambia County Clerk of the Circuit Court and TO... 🔎 Comptroller Extra Features None Parcel Information Launch Interactive Map Section Map Id: 16-2S-30-1 Approx. Acreage: 0.1097 Zoned: 🔑 HDR HDR HDR HDR HDR HDR HDR HDR