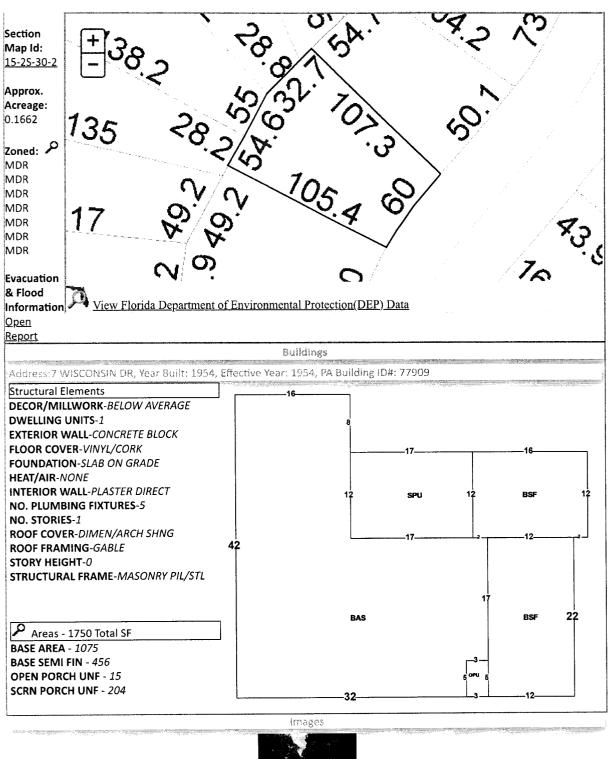

# CERTIFICATION OF TAX DEED APPLICATION

Sections 197.502 and 197.542, Florida Statutes

Rule 12D-16.002 F.A.C Effective 07/19 Page 1 of 2

1024-22

| Part 1: Tax Deed                    | Application In                                                                                                     | tormation                 |                                    |                                 |                                        |                                    |                                              |
|-------------------------------------|--------------------------------------------------------------------------------------------------------------------|---------------------------|------------------------------------|---------------------------------|----------------------------------------|------------------------------------|----------------------------------------------|
| Applicant Name<br>Applicant Address | ASSEMBLY TAX 36, LLC ASSEMBLY TAX 36 LLC FBO SEC PTY PO BOX 12225 NEWARK, NJ 07101-3411                            |                           |                                    | Applica                         | ition date                             | Apr 11, 2024                       |                                              |
|                                     |                                                                                                                    |                           |                                    |                                 |                                        |                                    |                                              |
| Property<br>description             | PO BOX 1411 CAMDEN, NJ 08105 7 WISCONSIN DR 05-5818-000 LT 14 BLK H 1 ST ADDN TO OAKCREST PB 3 P 44 OR 6921 P 1309 |                           |                                    |                                 | Certificate #  Date certificate issued |                                    | 2022 / 2450                                  |
|                                     |                                                                                                                    |                           |                                    |                                 |                                        |                                    | 06/01/2022                                   |
| Part 2: Certifica                   | tes Owned by                                                                                                       | Applicant an              | d Filed wif                        | th Tax Deed                     | Applic                                 | ation                              | Column 5: Total                              |
| Column 1                            | Co                                                                                                                 | lumn 2<br>ertificate Sale | Co                                 | lumn 3<br>unt of Certificate    |                                        | Column 4 Interest                  | (Column 3 + Column 4)                        |
| Certificate Numb                    |                                                                                                                    | 01/2022                   | Tace Airio                         | 642.86                          |                                        |                                    | 675.00                                       |
| # 2022/2430                         |                                                                                                                    |                           |                                    |                                 |                                        | →Part 2: Total*                    | 675.00                                       |
| Part 3: Other Co                    | utificates Reds                                                                                                    | emed by Ar                | onlicant (O                        | ther than Co                    | ounty)                                 |                                    |                                              |
| Column 1 Certificate Number         | Column 2 Date of Othe                                                                                              | Co<br>Face                | lumn 3<br>Amount of<br>Certificate | Column 4 Tax Collector's        | ,                                      | Column 5<br>Interest               | Total<br>(Column 3 + Column 4<br>+ Column 5) |
| # 2023/2421                         | 06/01/2023                                                                                                         | <u> </u>                  | 778.98                             |                                 | 6.25                                   | 128.53                             | 913.76                                       |
| # 2023/2421                         | 30/01/202                                                                                                          |                           |                                    |                                 |                                        | Part 3: Total                      | 913.76                                       |
| Part 4: Tax Co                      | llester Certified                                                                                                  | Amounts (                 | Lines 1-7)                         |                                 |                                        |                                    |                                              |
| 1. Cost of all ce                   | ertificates in applic                                                                                              | ant's possessi            | ion and othe                       | r certificates re               | edeemed<br>*Total o                    | by applicant<br>FParts 2 + 3 above | 1,588.76<br>e)                               |
| 2. Delinguent to                    | axes paid by the a                                                                                                 | pplicant                  |                                    |                                 |                                        |                                    | 0.00                                         |
|                                     | s paid by the appl                                                                                                 |                           |                                    |                                 |                                        |                                    | 957.45                                       |
|                                     | ormation report fee                                                                                                |                           |                                    |                                 |                                        |                                    | 200.00                                       |
| 5. Tax deed ap                      |                                                                                                                    |                           |                                    |                                 |                                        |                                    | 175.00                                       |
| 5. Tax deed ap                      | rued by tax collect                                                                                                | or under s. 197           | 7.542, F.S. (s                     | see Tax Collec                  | tor Instr                              | uctions, page 2)                   | 0.00                                         |
|                                     | ded by tax concer                                                                                                  |                           | <u> </u>                           |                                 | To                                     | tal Paid (Lines 1-6                | 3) 2,921.21                                  |
| I certify the above                 | e information is tru                                                                                               | ue and the tax            | certificates,                      | interest, prope<br>is attached. | erty infor                             | mation report fee,                 | and tax collector's fees                     |
| nave been paid,                     | <u>U</u>                                                                                                           |                           |                                    |                                 |                                        | Escambia, Flo                      | rida                                         |
| Sign here:                          | dice de                                                                                                            |                           |                                    | _                               |                                        | Date <u>April 22n</u>              | d, 2024                                      |
| S                                   | ignature, Tax Collector                                                                                            | or Designee               |                                    |                                 |                                        | See Instructions on F              | Page 2                                       |