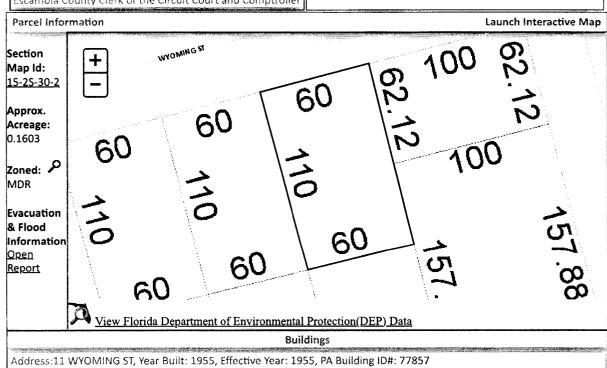

**Real Estate Search** 

**Tangible Property Search** 

Sale List

**Back** 

Printer Friendly Version Nav. Mode Account OParcel ID Assessments General Information Total Cap Val 1525306200080005 Land Imprv Year Parcel ID: \$50,375 \$74,444 \$54,444 2023 \$20,000 055764000 Account: \$45,796 \$44,392 \$52,392 2022 \$8,000 TRIPP COURTNEY TIARA **Owners:** \$41,633 \$41,633 \$33,633 \$8,000 2021 11 WYOMING ST Mail: PENSACOLA, FL 32505 11 WYOMING ST 32505 Disclaimer Situs: SINGLE FAMILY RESID 🔑 Use Code: **Tax Estimator** Taxing **COUNTY MSTU Authority:** File for Exemption(s) Online **Open Tax Inquiry Window** Tax Inquiry: Tax Inquiry link courtesy of Scott Lunsford **Report Storm Damage** Escambia County Tax Collector 2023 Certified Roll Exemptions Sales Data Official Records Sale Date Book Page Value Type (New Window) 10/05/2023 9052 984 L<sub>o</sub> \$100 CJ Legal Description 10/05/2023 9052 963 \$100 CJ LT 8 BLK E 1ST ADDN TO OAKCREST PB 3 P 44 OR 9052 P 963 04/1997 4116 1327 \$35,000 WD \$14,400 WD 05/1996 4003 205 \$100 WD 3945 294 03/1996 Extra Features 3573 997 \$35,000 WD None 05/1994 Official Records Inquiry courtesy of Pam Childers Escambia County Clerk of the Circuit Court and Comptroller