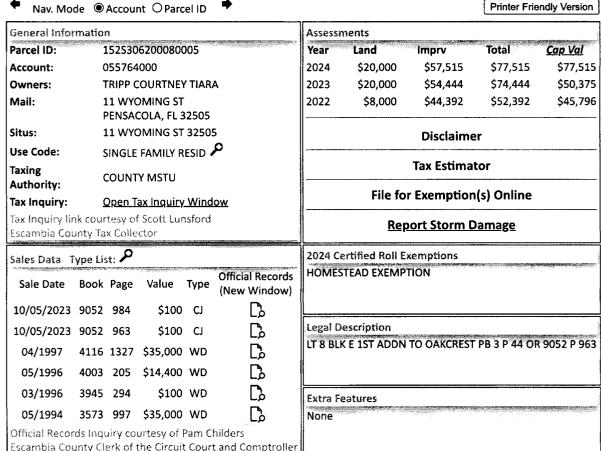

**Real Estate Search** 

**Tangible Property Search** 

Sale List

**Back** 

Printer Friendly Version Nav. Mode Account OParcel ID Assessments General Information Total Cap Val 1525306200080005 Land Imprv Year Parcel ID: \$50,375 \$74,444 \$54,444 2023 \$20,000 055764000 Account: \$45,796 \$44,392 \$52,392 2022 \$8,000 TRIPP COURTNEY TIARA **Owners:** \$41,633 \$41,633 \$33,633 \$8,000 2021 11 WYOMING ST Mail: PENSACOLA, FL 32505 11 WYOMING ST 32505 Disclaimer Situs: SINGLE FAMILY RESID 🔑 Use Code: **Tax Estimator** Taxing **COUNTY MSTU Authority:** File for Exemption(s) Online **Open Tax Inquiry Window** Tax Inquiry: Tax Inquiry link courtesy of Scott Lunsford **Report Storm Damage** Escambia County Tax Collector 2023 Certified Roll Exemptions Sales Data Official Records Sale Date Book Page Value Type (New Window) 10/05/2023 9052 984 L<sub>o</sub> \$100 CJ Legal Description 10/05/2023 9052 963 \$100 CJ LT 8 BLK E 1ST ADDN TO OAKCREST PB 3 P 44 OR 9052 P 963 04/1997 4116 1327 \$35,000 WD \$14,400 WD 05/1996 4003 205 \$100 WD 3945 294 03/1996 Extra Features 3573 997 \$35,000 WD None 05/1994 Official Records Inquiry courtesy of Pam Childers Escambia County Clerk of the Circuit Court and Comptroller