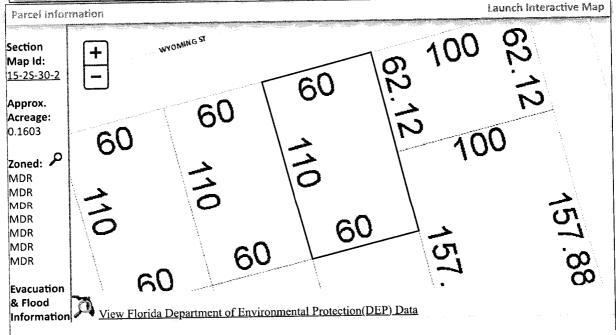

LT 8 BLK E 1ST ADDN TO OAKCREST PB 3 P 44 OR 4116 P 1327

**SECTION 15, TOWNSHIP 2 S, RANGE 30 W** 

TAX ACCOUNT NUMBER 055764000 (1024-21)

The assessment of the said property under the said certificate issued was in the name of