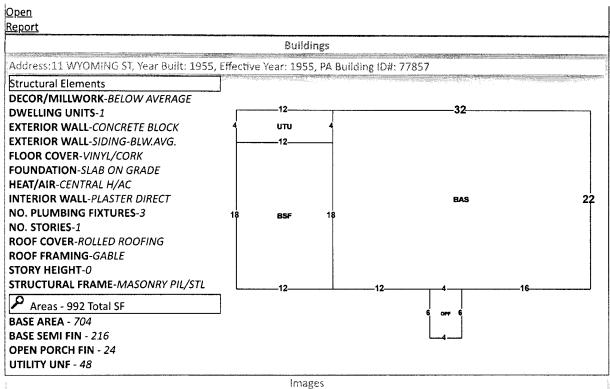

**Real Estate Search** 

**Tangible Property Search** 

Sale List

**Back** 

Printer Friendly Version Nav. Mode Account OParcel ID Assessments General Information Total Cap Val 1525306200080005 Land Imprv Year Parcel ID: \$50,375 \$74,444 \$54,444 2023 \$20,000 055764000 Account: \$45,796 \$44,392 \$52,392 2022 \$8,000 TRIPP COURTNEY TIARA **Owners:** \$41,633 \$41,633 \$33,633 \$8,000 2021 11 WYOMING ST Mail: PENSACOLA, FL 32505 11 WYOMING ST 32505 Disclaimer Situs: SINGLE FAMILY RESID 🔑 Use Code: **Tax Estimator** Taxing **COUNTY MSTU Authority:** File for Exemption(s) Online **Open Tax Inquiry Window** Tax Inquiry: Tax Inquiry link courtesy of Scott Lunsford **Report Storm Damage** Escambia County Tax Collector 2023 Certified Roll Exemptions Sales Data Official Records Sale Date Book Page Value Type (New Window) 10/05/2023 9052 984 L<sub>o</sub> \$100 CJ Legal Description 10/05/2023 9052 963 \$100 CJ LT 8 BLK E 1ST ADDN TO OAKCREST PB 3 P 44 OR 9052 P 963 04/1997 4116 1327 \$35,000 WD \$14,400 WD 05/1996 4003 205 \$100 WD 3945 294 03/1996 Extra Features 3573 997 \$35,000 WD None 05/1994 Official Records Inquiry courtesy of Pam Childers Escambia County Clerk of the Circuit Court and Comptroller