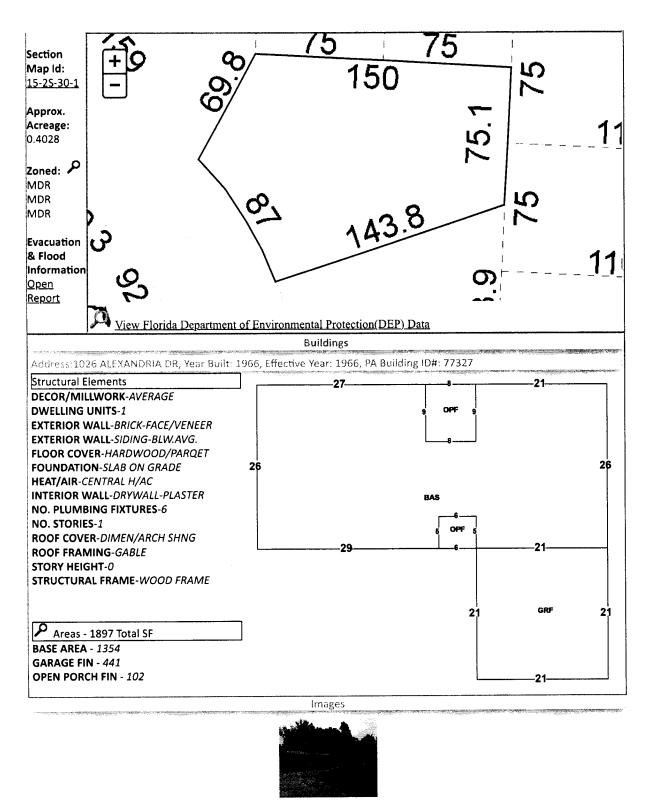

### **APPLICATION FOR TAX DEED**

Section 197.502, Florida Statutes

Application Number: 2400029

| To: Tax Collector of <u>ESCA</u>                                                                              | MBIA COUNTY                                                                        | _, Florida          |                                                                             |
|---------------------------------------------------------------------------------------------------------------|------------------------------------------------------------------------------------|---------------------|-----------------------------------------------------------------------------|
| I, FNA DZ, LLC FNA DZ, LLC FBO WSFS 201 W LAKE ST #165 CHICAGO, IL 60606, hold the listed tax certificate and | d hereby surrender the                                                             | same to the Tax     | Collector and make tax deed application thereon:                            |
|                                                                                                               |                                                                                    |                     |                                                                             |
| Account Number                                                                                                | Certificate No.                                                                    | Date                | Legal Description                                                           |
| 05-5222-000                                                                                                   | 2022/2399                                                                          | 06-01-2022          | LT 31 BLK 17 2ND ADDN TO MAYFAIR PB 4<br>P 53 OR 6832 P 1014 OR 8136 P 1242 |
| <ul> <li>pay all delinquent and</li> <li>pay all Tax Collector's<br/>Sheriff's costs, if appli</li> </ul>     | ng tax certificates plus in domitted taxes, plus in sees, property informaticable. | iterest covering th |                                                                             |
| which are in my possession.  Electronic signature on file                                                     |                                                                                    |                     |                                                                             |
| FNA DZ, LLC<br>FNA DZ, LLC FBO WSFS<br>201 W LAKE ST #165<br>CHICAGO, IL 60606                                |                                                                                    |                     |                                                                             |
| Applicant                                                                                                     | 's signature                                                                       |                     | <u>04-03-2024</u><br>Application Date                                       |